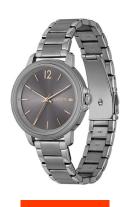

## Lacoste ladies' watch 2001220 Specifications

**BUY NOW** 

This document contains all the specifications for the Lacoste Slice 2001220 ladies' watch. We at the DIALANDO® watch store offer a large selection of authentic watches from the best watch brands in the world.

| MATERIAL & COLOUR    |                 |
|----------------------|-----------------|
| Strap Material       | Stainless steel |
| Strap Colour         | Silver          |
| Colour of the dial   | Grey            |
| Glass                | Mineral glass   |
|                      |                 |
| DETAILS              |                 |
| <b>DETAILS</b> Clasp | Folding clasp   |