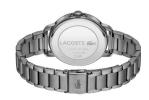

## Lacoste ladies' watch 2001220 Specifications

**BUY NOW** 

This document contains all the specifications for the Lacoste Slice 2001220 ladies' watch. We at the DIALANDO® watch store offer a large selection of authentic watches from the best watch brands in the world.

| MATERIAL & COLOUR    |                 |
|----------------------|-----------------|
| Strap Material       | Stainless steel |
| Strap Colour         | Silver          |
| Colour of the dial   | Grey            |
| Glass                | Mineral glass   |
|                      |                 |
| DETAILS              |                 |
| <b>DETAILS</b> Clasp | Folding clasp   |