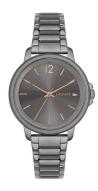

## Lacoste ladies' watch 2001220 Specifications

**BUY NOW** 

This document contains all the specifications for the Lacoste Slice 2001220 ladies' watch. We at the DIALANDO® watch store offer a large selection of authentic watches from the best watch brands in the world.

| MATERIAL & COLOUR    |                 |
|----------------------|-----------------|
| Strap Material       | Stainless steel |
| Strap Colour         | Silver          |
| Colour of the dial   | Grey            |
| Glass                | Mineral glass   |
|                      |                 |
| DETAILS              |                 |
| <b>DETAILS</b> Clasp | Folding clasp   |