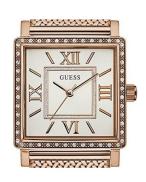

## Guess ladies' watch W0826L3 Specifications

**BUY NOW** 

This document contains all the specifications for the Guess W0826L3 ladies' watch. We at the DIALANDO® watch store offer a large selection of authentic watches from the best watch brands in the world.

https://www.dialando.mt/

| PRODUCT INFORMATION |               |  |
|---------------------|---------------|--|
| EAN                 | 0091661462986 |  |
| Gender              | Ladies        |  |
| Brand               | Guess         |  |
| Warranty [years]    | 2             |  |

| PRODUCT EXECUTION |                  |
|-------------------|------------------|
| Display Type      | Analogue         |
| Movement type     | Quartz (Battery) |
|                   |                  |
|                   |                  |
| MEASURES          |                  |

| MATERIAL & COLOUR  |                 |
|--------------------|-----------------|
| Strap Material     | Stainless steel |
| Strap Colour       | Rose gold       |
| Case Material      | Stainless steel |
| Case Colour        | Rose gold       |
| Case Surface       | Polished        |
| Colour of the dial | Silver          |
| Stone type         | Zirconia        |
| Glass              | Mineral glass   |
|                    |                 |
| DETAILS            |                 |
| Clasp              | Clip clasp      |