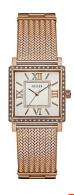

## Guess ladies' watch W0826L3 Specifications

**BUY NOW** 

This document contains all the specifications for the Guess W0826L3 ladies' watch. We at the DIALANDO® watch store offer a large selection of authentic watches from the best watch brands in the world.

https://www.dialando.mt/

| PRODUCT INFORMATION |               |  |
|---------------------|---------------|--|
| EAN                 | 0091661462986 |  |
| Gender              | Ladies        |  |
| Brand               | Guess         |  |
| Warranty [years]    | 2             |  |

| PRODUCT EXECUTION |                  |
|-------------------|------------------|
| Display Type      | Analogue         |
| Movement type     | Quartz (Battery) |
|                   |                  |
|                   |                  |
| MEASURES          |                  |

| MATERIAL & COLOUR  |                 |
|--------------------|-----------------|
| Strap Material     | Stainless steel |
| Strap Colour       | Rose gold       |
| Case Material      | Stainless steel |
| Case Colour        | Rose gold       |
| Case Surface       | Polished        |
| Colour of the dial | Silver          |
| Stone type         | Zirconia        |
| Glass              | Mineral glass   |
|                    |                 |
| DETAILS            |                 |
| Clasp              | Clip clasp      |