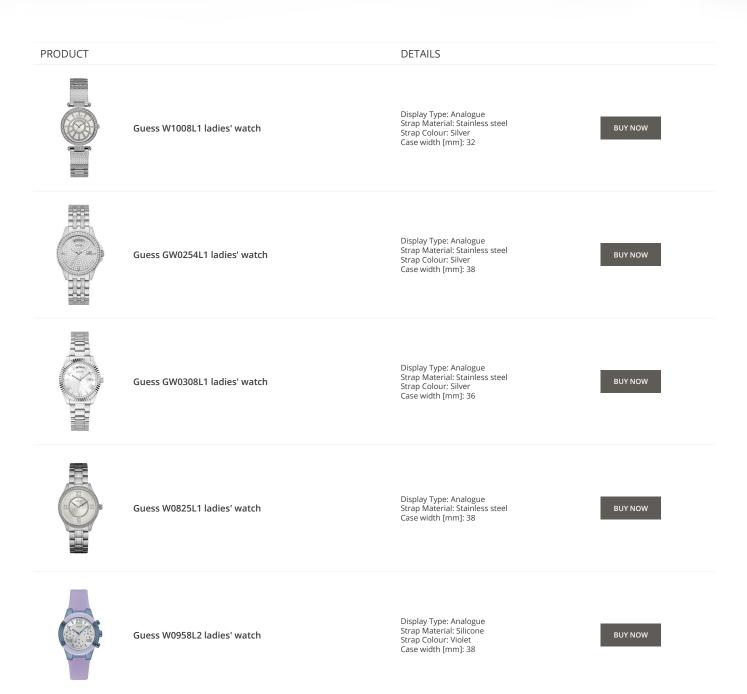

#### PRODUCT

Guess Y06009L7 ladies' watch

Display Type: Analogue Strap Material: Stainless steel Strap Colour: Pink Case width [mm]: 36

DETAILS

**BUY NOW** 

Guess X85009G1S ladies' watch

Display Type: Analogue Strap Material: Ceramics Strap Colour: White Case width [mm]: 44