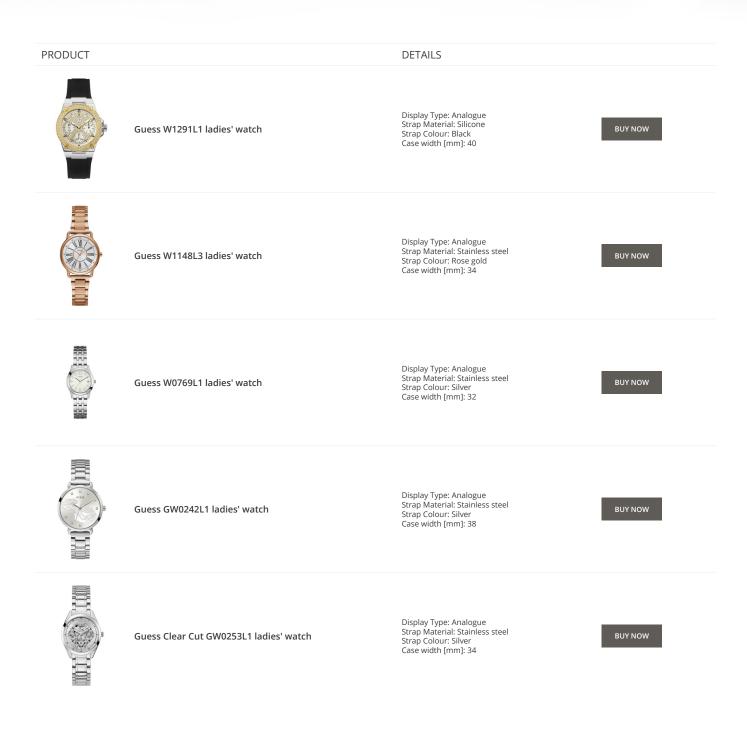

#### PRODUCT

Guess Y06009L7 ladies' watch

Display Type: Analogue Strap Material: Stainless steel Strap Colour: Pink Case width [mm]: 36

DETAILS

**BUY NOW** 

Guess X85009G1S ladies' watch

Display Type: Analogue Strap Material: Ceramics Strap Colour: White Case width [mm]: 44