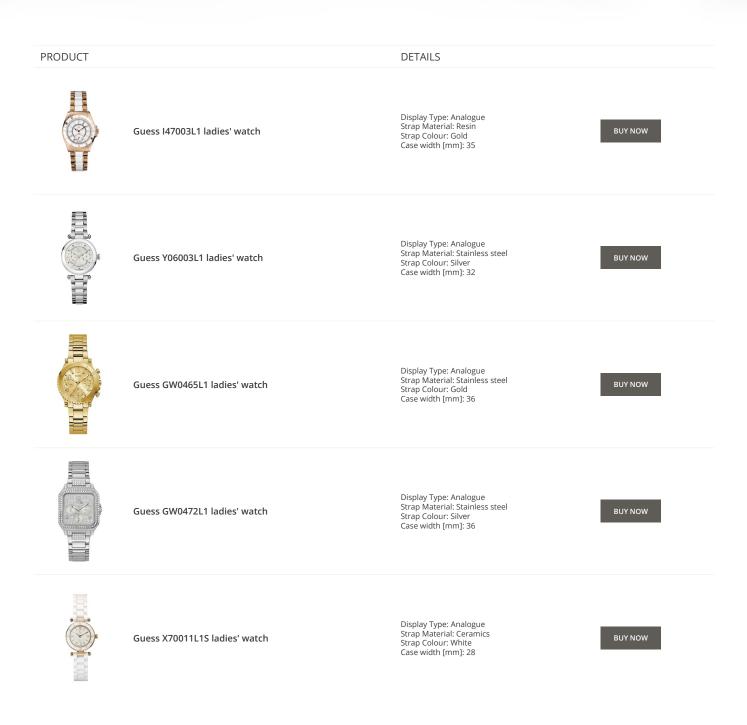

#### PRODUCT

Guess Y06009L7 ladies' watch

Display Type: Analogue Strap Material: Stainless steel Strap Colour: Pink Case width [mm]: 36

DETAILS

**BUY NOW** 

Guess X85009G1S ladies' watch

Display Type: Analogue Strap Material: Ceramics Strap Colour: White Case width [mm]: 44