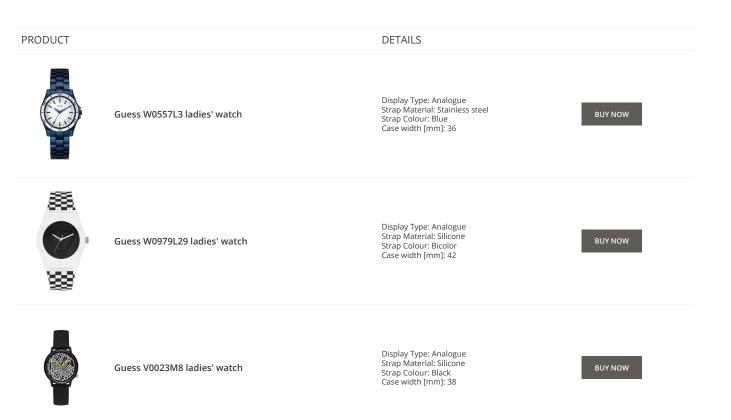

#### PRODUCT

Guess Y06009L7 ladies' watch

Display Type: Analogue Strap Material: Stainless steel Strap Colour: Pink Case width [mm]: 36

DETAILS

**BUY NOW** 

Guess X85009G1S ladies' watch

Display Type: Analogue Strap Material: Ceramics Strap Colour: White Case width [mm]: 44