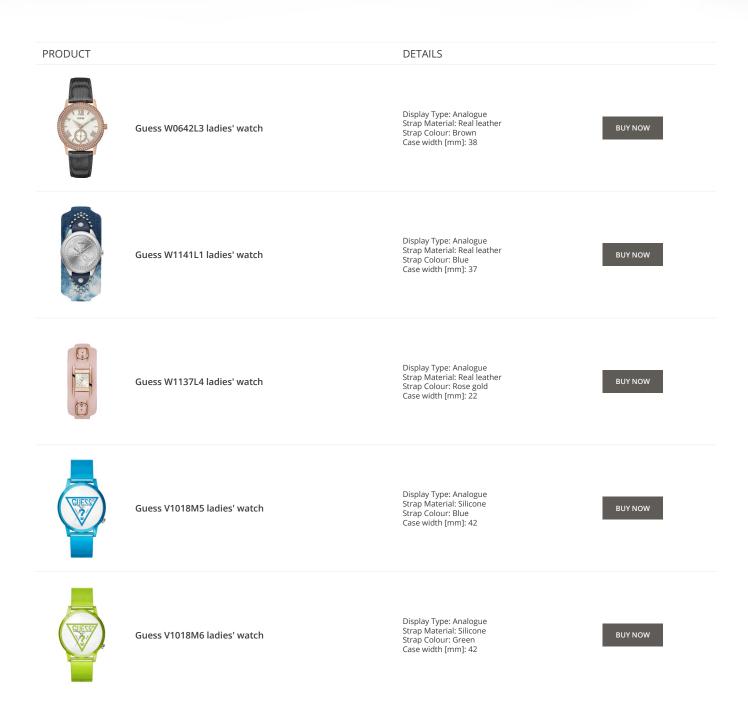

#### PRODUCT

Guess Y06009L7 ladies' watch

Display Type: Analogue Strap Material: Stainless steel Strap Colour: Pink Case width [mm]: 36

DETAILS

**BUY NOW** 

Guess X85009G1S ladies' watch

Display Type: Analogue Strap Material: Ceramics Strap Colour: White Case width [mm]: 44