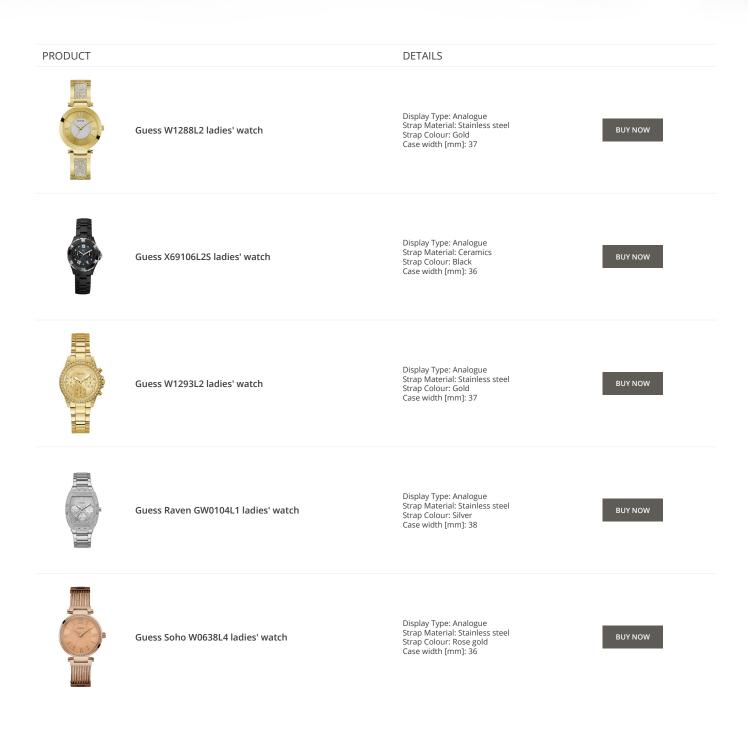

#### PRODUCT

Guess Y06009L7 ladies' watch

Display Type: Analogue Strap Material: Stainless steel Strap Colour: Pink Case width [mm]: 36

DETAILS

**BUY NOW** 

Guess X85009G1S ladies' watch

Display Type: Analogue Strap Material: Ceramics Strap Colour: White Case width [mm]: 44