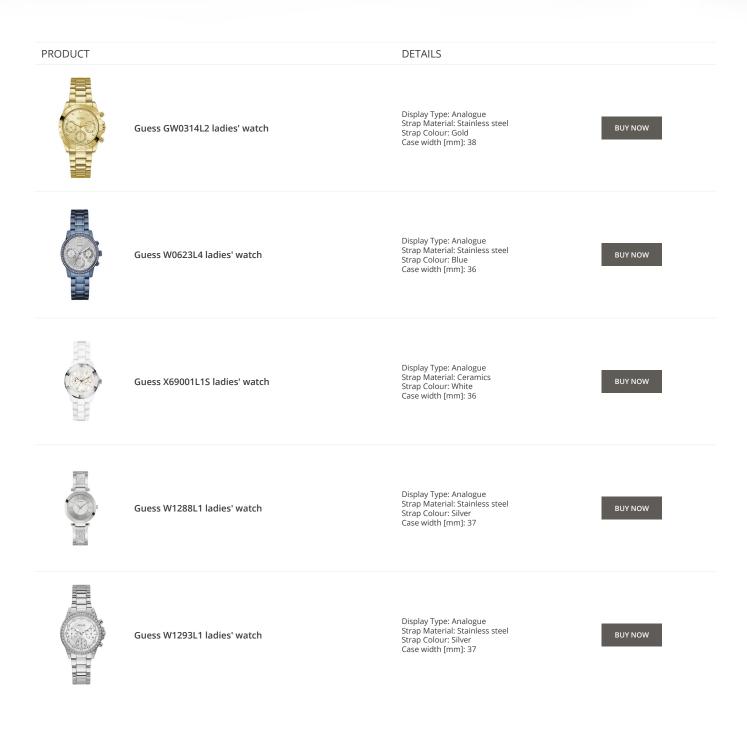

#### PRODUCT

Guess Y06009L7 ladies' watch

Display Type: Analogue Strap Material: Stainless steel Strap Colour: Pink Case width [mm]: 36

DETAILS

**BUY NOW** 

Guess X85009G1S ladies' watch

Display Type: Analogue Strap Material: Ceramics Strap Colour: White Case width [mm]: 44