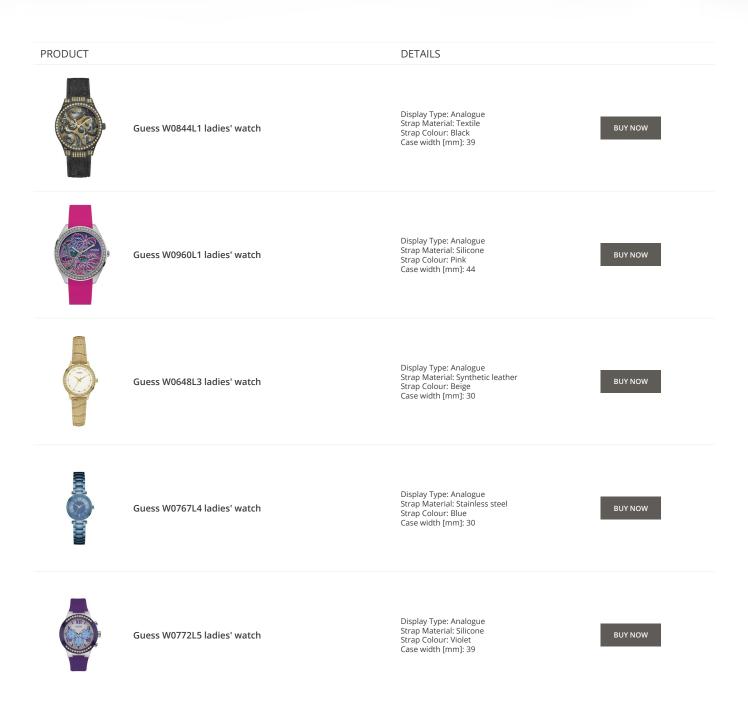

**Guess ladies' watches Catalog** 

# GUESS

ONLINE CATALOG

This document contains our exclusive collection of Guess ladies' watches. All our products are original. We at the DIALANDO<sup>®</sup> watch store are committed to helping you find the perfect watch. https://www.dialando.mt/









































































#### Guess ladies' watches Catalog

#### PRODUCT



Guess Y06009L7 ladies' watch

Display Type: Analogue Strap Material: Stainless steel Strap Colour: Pink Case width [mm]: 36

DETAILS

**BUY NOW** 



Guess X85009G1S ladies' watch

Display Type: Analogue Strap Material: Ceramics Strap Colour: White Case width [mm]: 44

**BUY NOW**