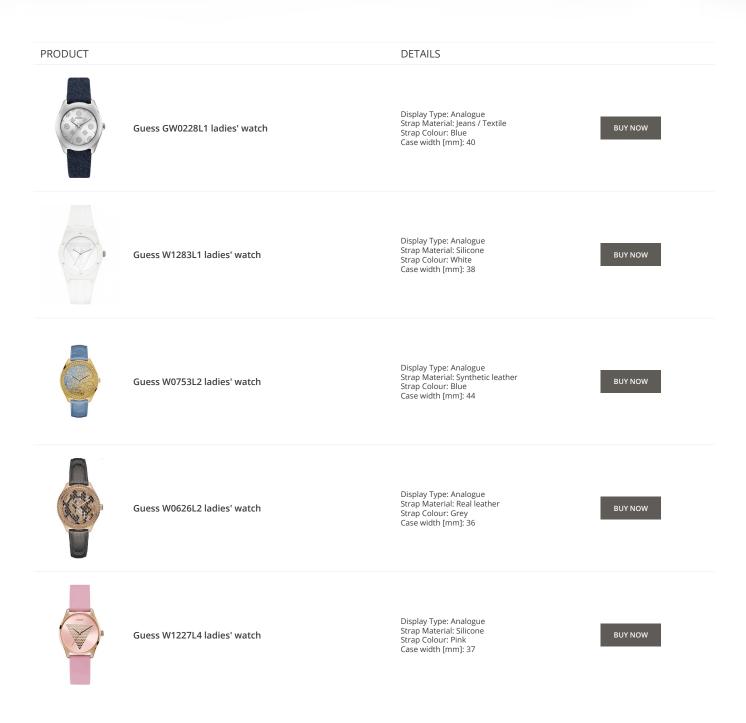

#### PRODUCT

Guess Y06009L7 ladies' watch

Display Type: Analogue Strap Material: Stainless steel Strap Colour: Pink Case width [mm]: 36

DETAILS

**BUY NOW** 

Guess X85009G1S ladies' watch

Display Type: Analogue Strap Material: Ceramics Strap Colour: White Case width [mm]: 44