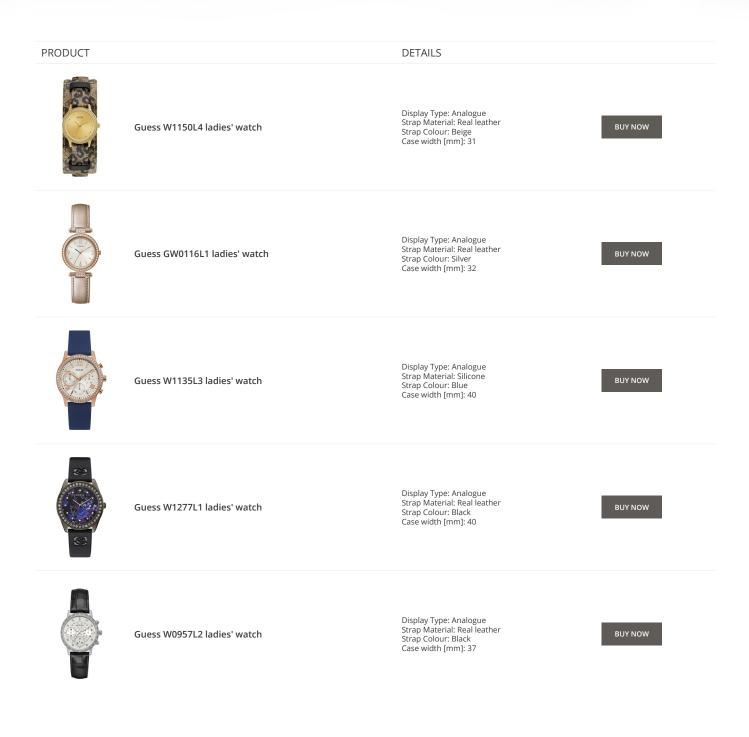

**Guess ladies' watches Catalog** 

# GUESS

ONLINE CATALOG

This document contains our exclusive collection of Guess ladies' watches. All our products are original. We at the DIALANDO<sup>®</sup> watch store are committed to helping you find the perfect watch. https://www.dialando.mt/









































































#### Guess ladies' watches Catalog

#### PRODUCT



Guess Y06009L7 ladies' watch

Display Type: Analogue Strap Material: Stainless steel Strap Colour: Pink Case width [mm]: 36

DETAILS

**BUY NOW** 



Guess X85009G1S ladies' watch

Display Type: Analogue Strap Material: Ceramics Strap Colour: White Case width [mm]: 44

**BUY NOW**