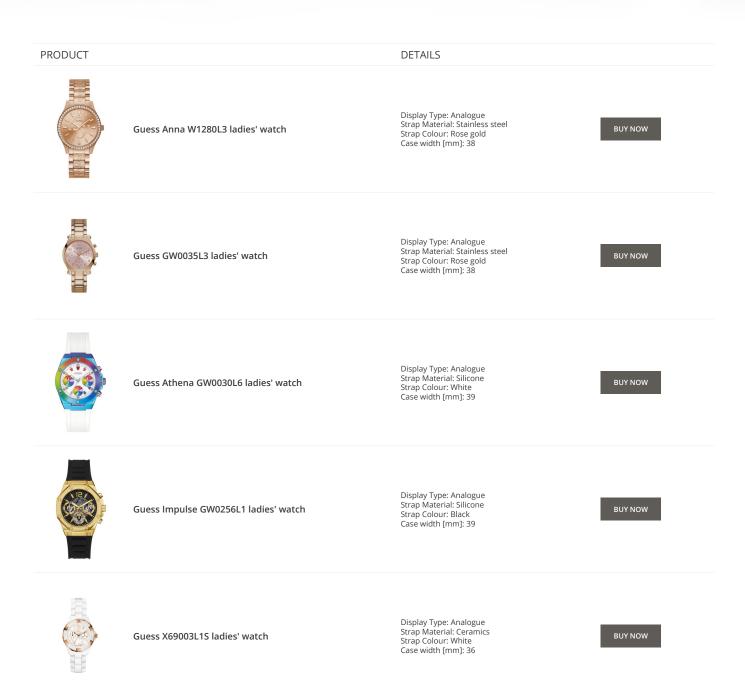

#### PRODUCT

Guess Y06009L7 ladies' watch

Display Type: Analogue Strap Material: Stainless steel Strap Colour: Pink Case width [mm]: 36

DETAILS

**BUY NOW** 

Guess X85009G1S ladies' watch

Display Type: Analogue Strap Material: Ceramics Strap Colour: White Case width [mm]: 44