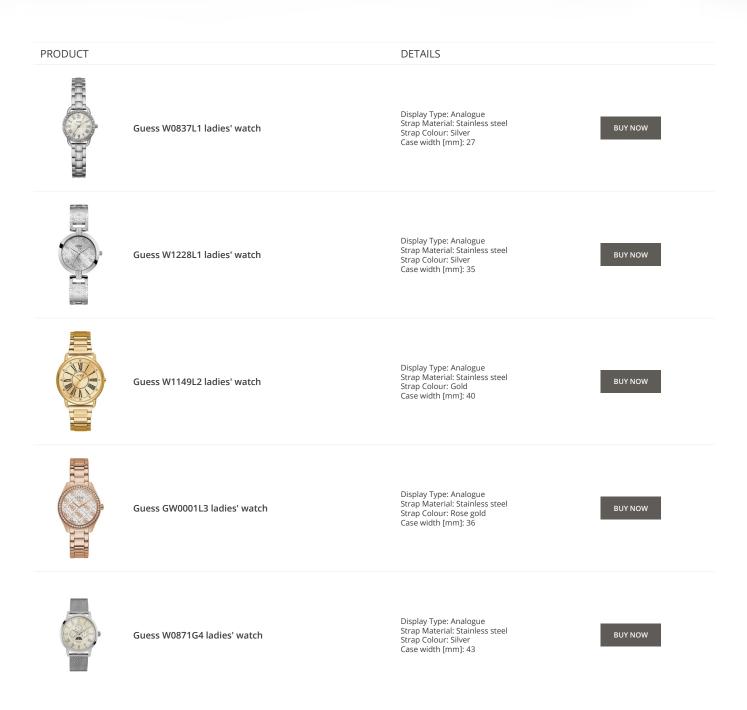

#### PRODUCT

Guess Y06009L7 ladies' watch

Display Type: Analogue Strap Material: Stainless steel Strap Colour: Pink Case width [mm]: 36

DETAILS

**BUY NOW** 

Guess X85009G1S ladies' watch

Display Type: Analogue Strap Material: Ceramics Strap Colour: White Case width [mm]: 44