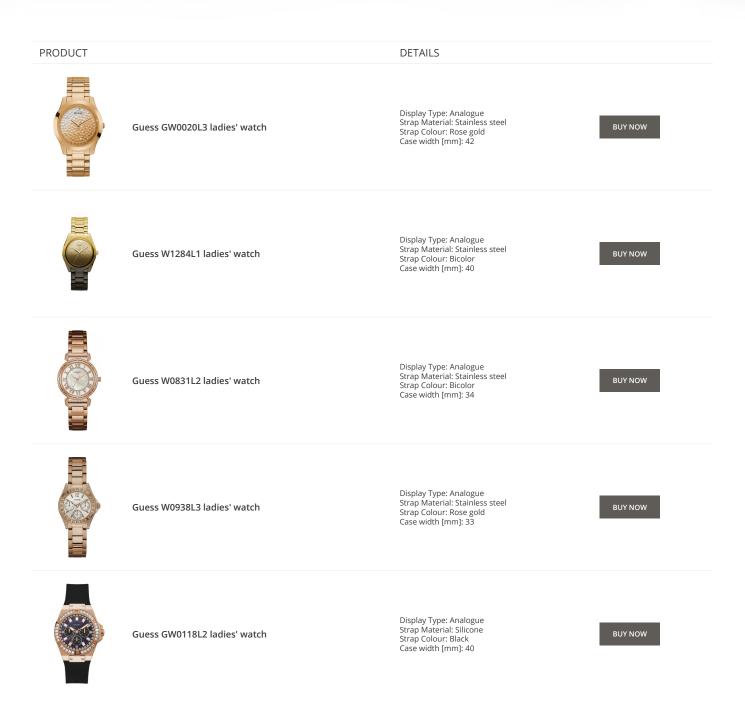

#### PRODUCT

Guess Y06009L7 ladies' watch

Display Type: Analogue Strap Material: Stainless steel Strap Colour: Pink Case width [mm]: 36

DETAILS

**BUY NOW** 

Guess X85009G1S ladies' watch

Display Type: Analogue Strap Material: Ceramics Strap Colour: White Case width [mm]: 44