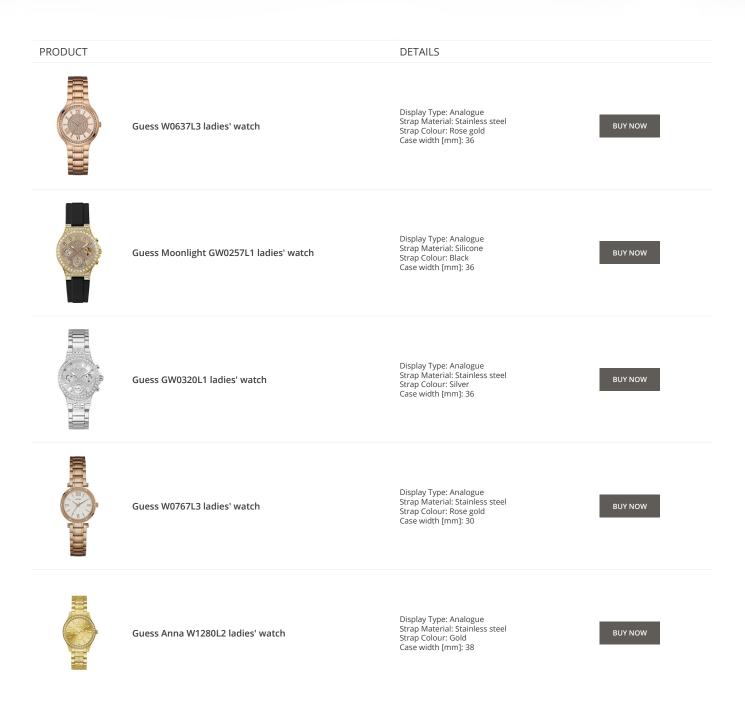

#### PRODUCT

Guess Y06009L7 ladies' watch

Display Type: Analogue Strap Material: Stainless steel Strap Colour: Pink Case width [mm]: 36

DETAILS

**BUY NOW** 

Guess X85009G1S ladies' watch

Display Type: Analogue Strap Material: Ceramics Strap Colour: White Case width [mm]: 44