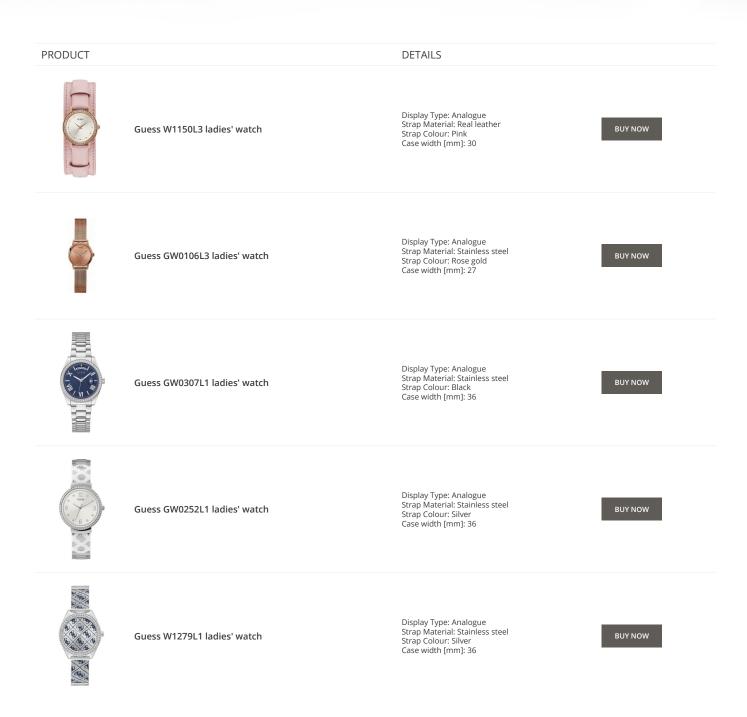

#### PRODUCT

Guess Y06009L7 ladies' watch

Display Type: Analogue Strap Material: Stainless steel Strap Colour: Pink Case width [mm]: 36

DETAILS

**BUY NOW** 

Guess X85009G1S ladies' watch

Display Type: Analogue Strap Material: Ceramics Strap Colour: White Case width [mm]: 44