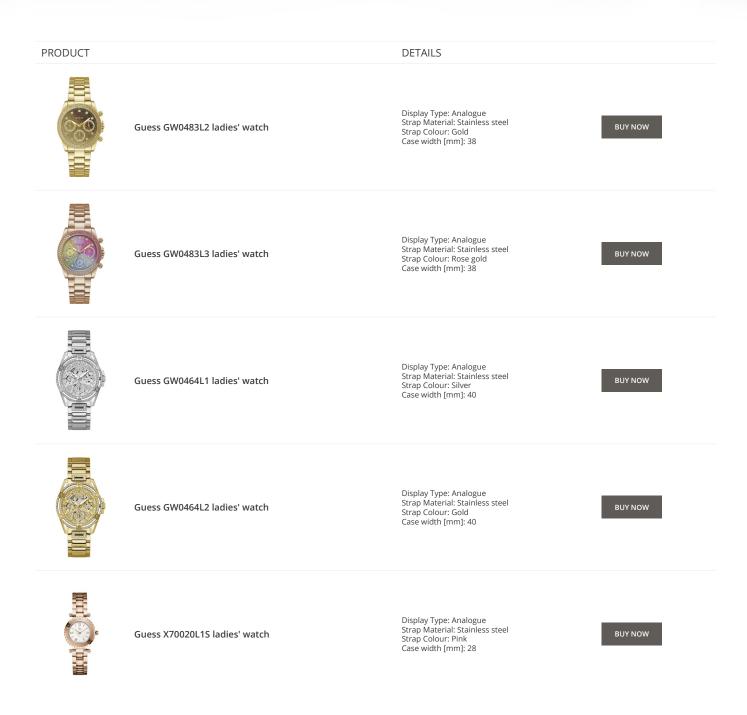

#### PRODUCT

Guess Y06009L7 ladies' watch

Display Type: Analogue Strap Material: Stainless steel Strap Colour: Pink Case width [mm]: 36

DETAILS

**BUY NOW** 

Guess X85009G1S ladies' watch

Display Type: Analogue Strap Material: Ceramics Strap Colour: White Case width [mm]: 44