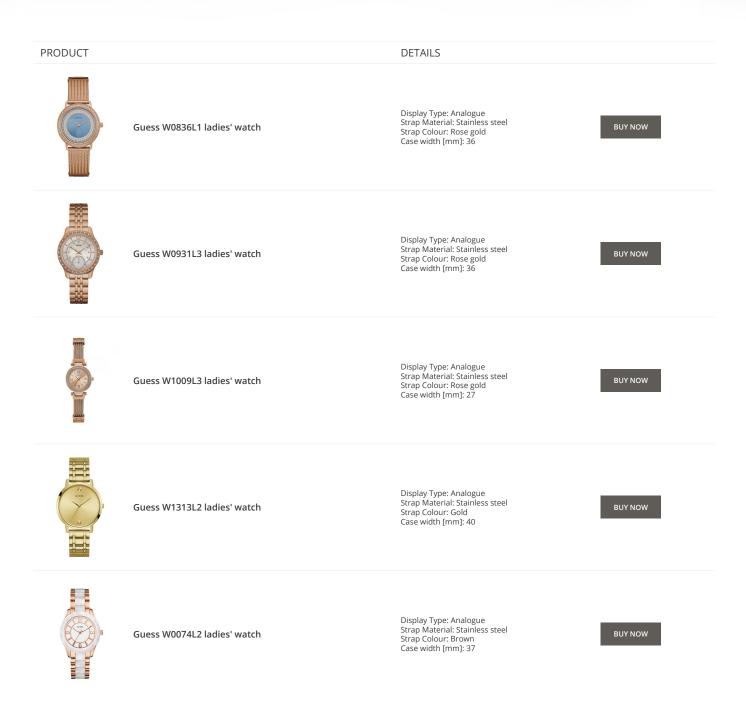

#### PRODUCT

Guess Y06009L7 ladies' watch

Display Type: Analogue Strap Material: Stainless steel Strap Colour: Pink Case width [mm]: 36

DETAILS

**BUY NOW** 

Guess X85009G1S ladies' watch

Display Type: Analogue Strap Material: Ceramics Strap Colour: White Case width [mm]: 44