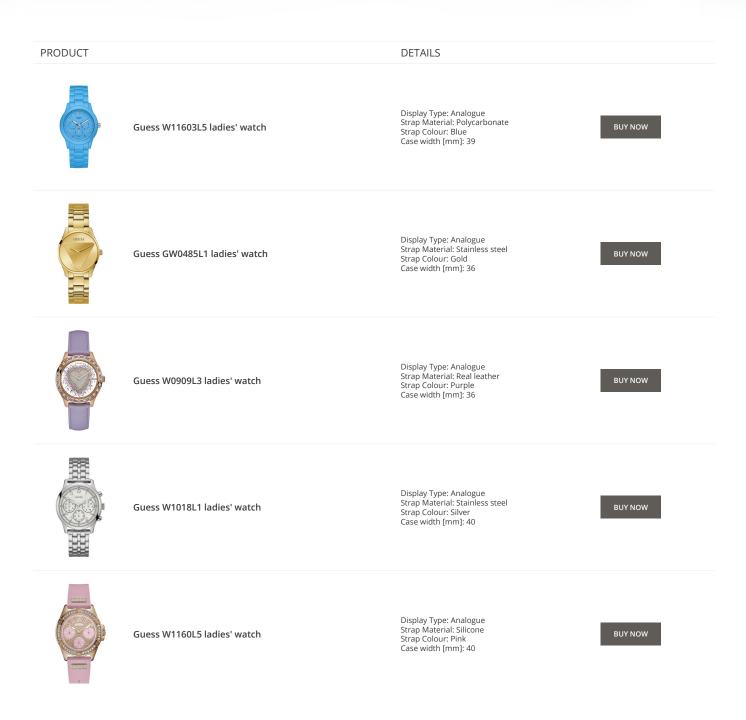

#### PRODUCT

Guess Y06009L7 ladies' watch

Display Type: Analogue Strap Material: Stainless steel Strap Colour: Pink Case width [mm]: 36

DETAILS

**BUY NOW** 

Guess X85009G1S ladies' watch

Display Type: Analogue Strap Material: Ceramics Strap Colour: White Case width [mm]: 44