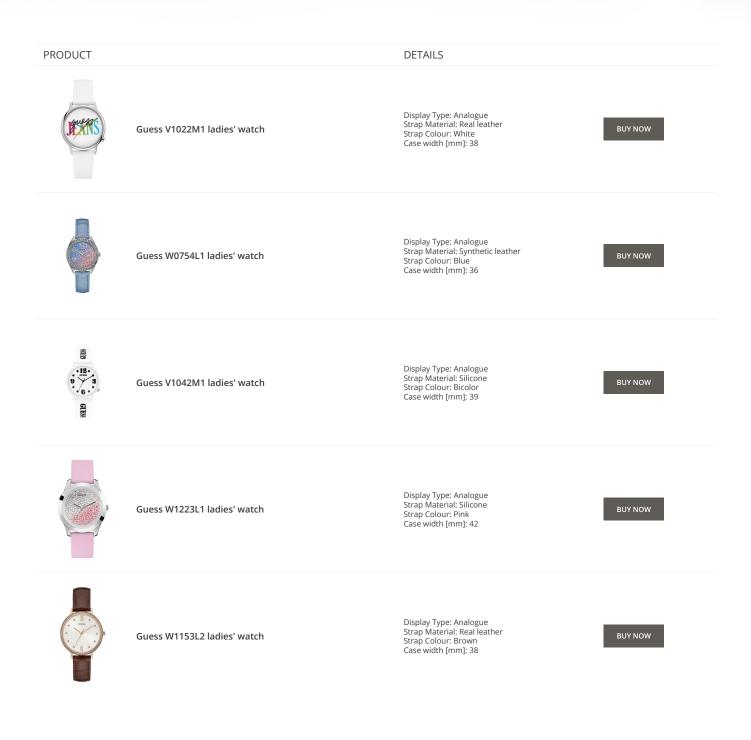

**Guess ladies' watches Catalog** 

# GUESS

ONLINE CATALOG

This document contains our exclusive collection of Guess ladies' watches. All our products are original. We at the DIALANDO<sup>®</sup> watch store are committed to helping you find the perfect watch. https://www.dialando.mt/









































































#### Guess ladies' watches Catalog

#### PRODUCT



Guess Y06009L7 ladies' watch

Display Type: Analogue Strap Material: Stainless steel Strap Colour: Pink Case width [mm]: 36

DETAILS

**BUY NOW** 



Guess X85009G1S ladies' watch

Display Type: Analogue Strap Material: Ceramics Strap Colour: White Case width [mm]: 44

**BUY NOW**