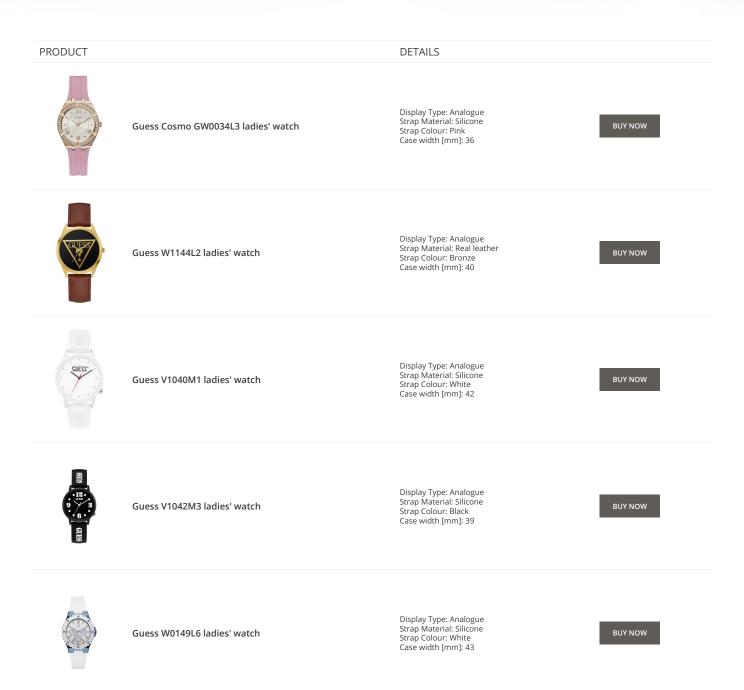

**Guess ladies' watches Catalog** 

# GUESS

ONLINE CATALOG

This document contains our exclusive collection of Guess ladies' watches. All our products are original. We at the DIALANDO<sup>®</sup> watch store are committed to helping you find the perfect watch. https://www.dialando.mt/









































































#### Guess ladies' watches Catalog

#### PRODUCT



Guess Y06009L7 ladies' watch

Display Type: Analogue Strap Material: Stainless steel Strap Colour: Pink Case width [mm]: 36

DETAILS

**BUY NOW** 



Guess X85009G1S ladies' watch

Display Type: Analogue Strap Material: Ceramics Strap Colour: White Case width [mm]: 44

**BUY NOW**