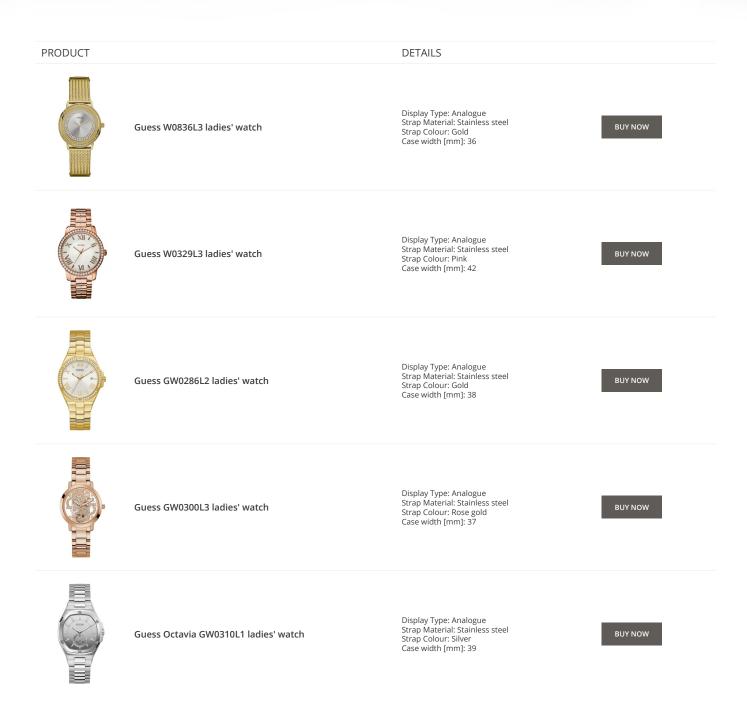

#### PRODUCT

Guess Y06009L7 ladies' watch

Display Type: Analogue Strap Material: Stainless steel Strap Colour: Pink Case width [mm]: 36

DETAILS

**BUY NOW** 

Guess X85009G1S ladies' watch

Display Type: Analogue Strap Material: Ceramics Strap Colour: White Case width [mm]: 44