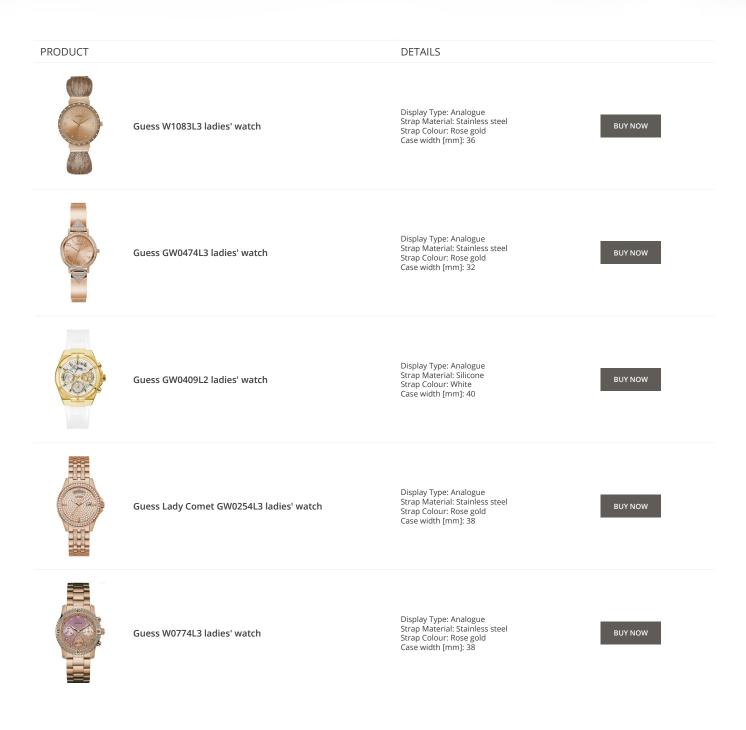

#### PRODUCT

Guess Y06009L7 ladies' watch

Display Type: Analogue Strap Material: Stainless steel Strap Colour: Pink Case width [mm]: 36

DETAILS

**BUY NOW** 

Guess X85009G1S ladies' watch

Display Type: Analogue Strap Material: Ceramics Strap Colour: White Case width [mm]: 44