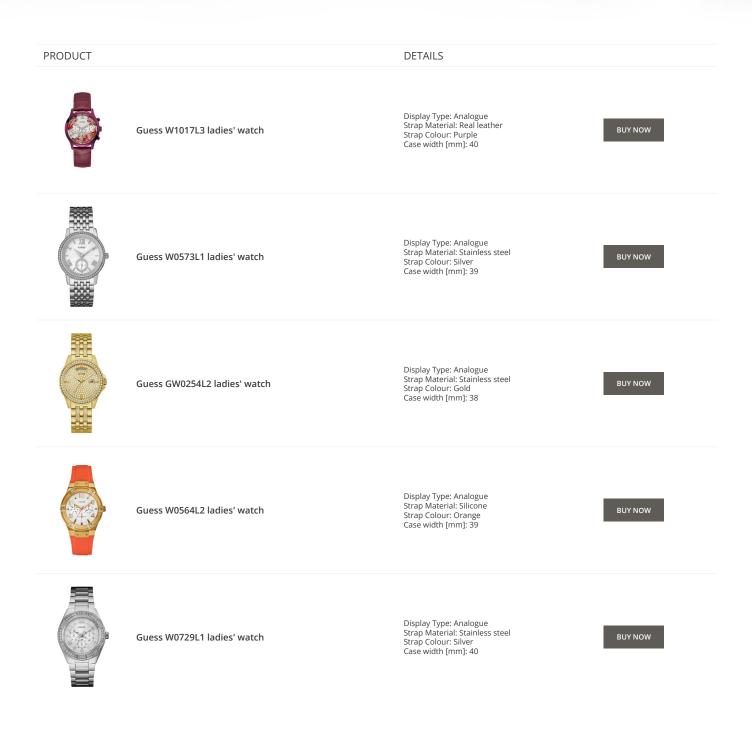

#### PRODUCT

Guess Y06009L7 ladies' watch

Display Type: Analogue Strap Material: Stainless steel Strap Colour: Pink Case width [mm]: 36

DETAILS

**BUY NOW** 

Guess X85009G1S ladies' watch

Display Type: Analogue Strap Material: Ceramics Strap Colour: White Case width [mm]: 44