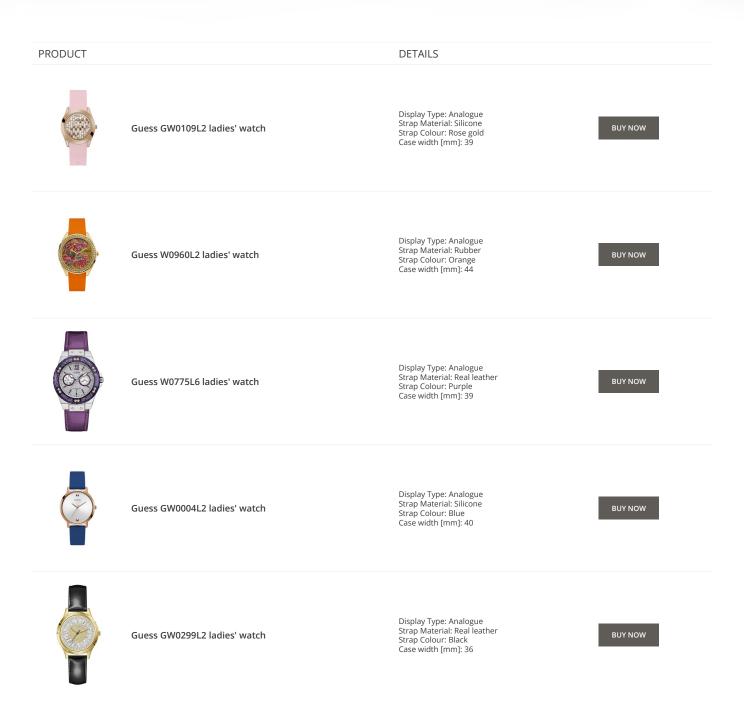

#### PRODUCT

Guess Y06009L7 ladies' watch

Display Type: Analogue Strap Material: Stainless steel Strap Colour: Pink Case width [mm]: 36

DETAILS

**BUY NOW** 

Guess X85009G1S ladies' watch

Display Type: Analogue Strap Material: Ceramics Strap Colour: White Case width [mm]: 44