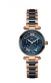

#### PRODUCT

Guess Y06009L7 ladies' watch

Display Type: Analogue Strap Material: Stainless steel Strap Colour: Pink Case width [mm]: 36

DETAILS

**BUY NOW** 

Guess X85009G1S ladies' watch

Display Type: Analogue Strap Material: Ceramics Strap Colour: White Case width [mm]: 44