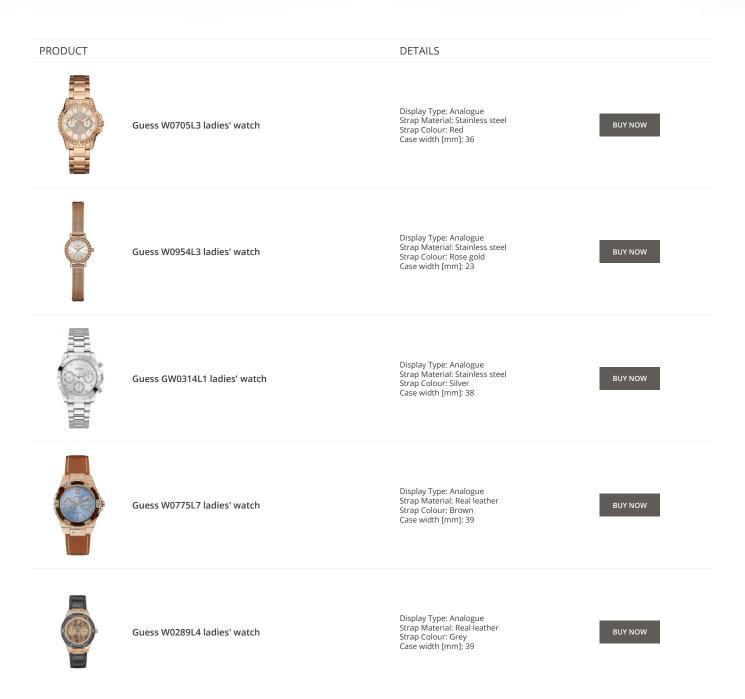

#### PRODUCT

Guess Y06009L7 ladies' watch

Display Type: Analogue Strap Material: Stainless steel Strap Colour: Pink Case width [mm]: 36

DETAILS

**BUY NOW** 

Guess X85009G1S ladies' watch

Display Type: Analogue Strap Material: Ceramics Strap Colour: White Case width [mm]: 44