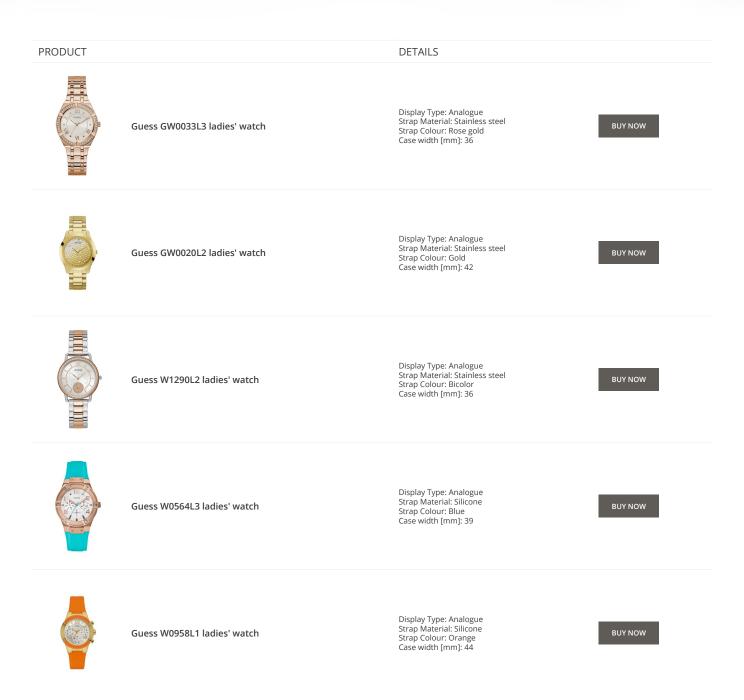

#### PRODUCT

Guess Y06009L7 ladies' watch

Display Type: Analogue Strap Material: Stainless steel Strap Colour: Pink Case width [mm]: 36

DETAILS

**BUY NOW** 

Guess X85009G1S ladies' watch

Display Type: Analogue Strap Material: Ceramics Strap Colour: White Case width [mm]: 44