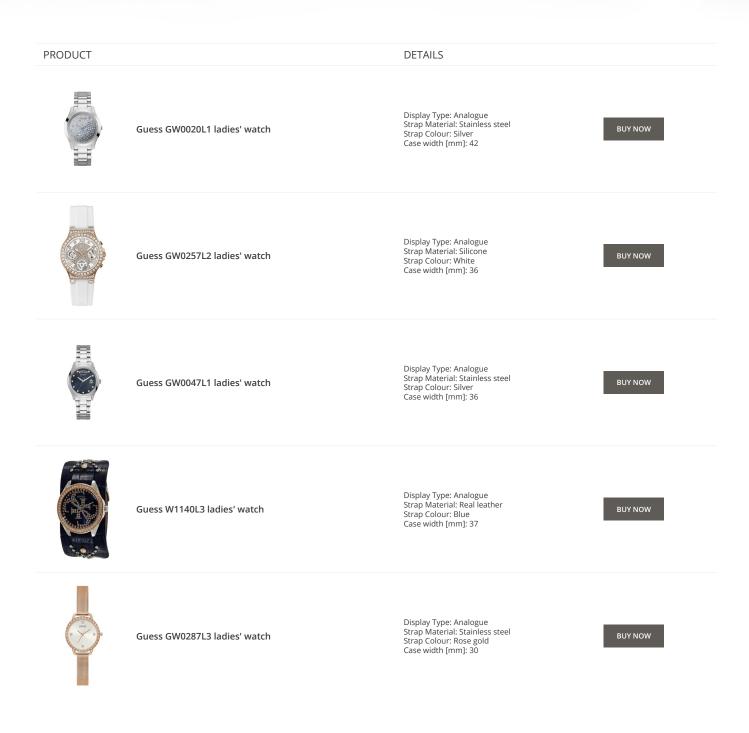

#### PRODUCT

Guess Y06009L7 ladies' watch

Display Type: Analogue Strap Material: Stainless steel Strap Colour: Pink Case width [mm]: 36

DETAILS

**BUY NOW** 

Guess X85009G1S ladies' watch

Display Type: Analogue Strap Material: Ceramics Strap Colour: White Case width [mm]: 44