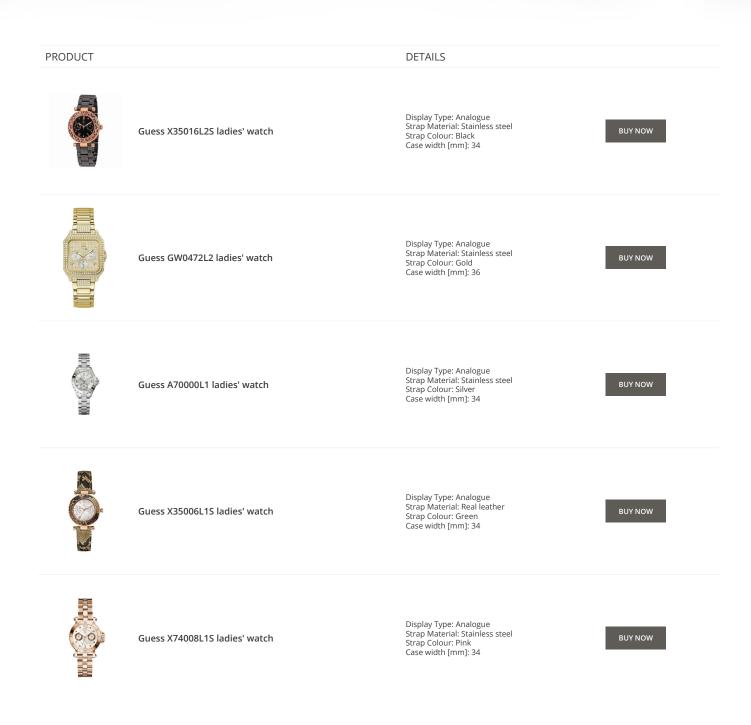

#### PRODUCT

Guess Y06009L7 ladies' watch

Display Type: Analogue Strap Material: Stainless steel Strap Colour: Pink Case width [mm]: 36

DETAILS

**BUY NOW** 

Guess X85009G1S ladies' watch

Display Type: Analogue Strap Material: Ceramics Strap Colour: White Case width [mm]: 44