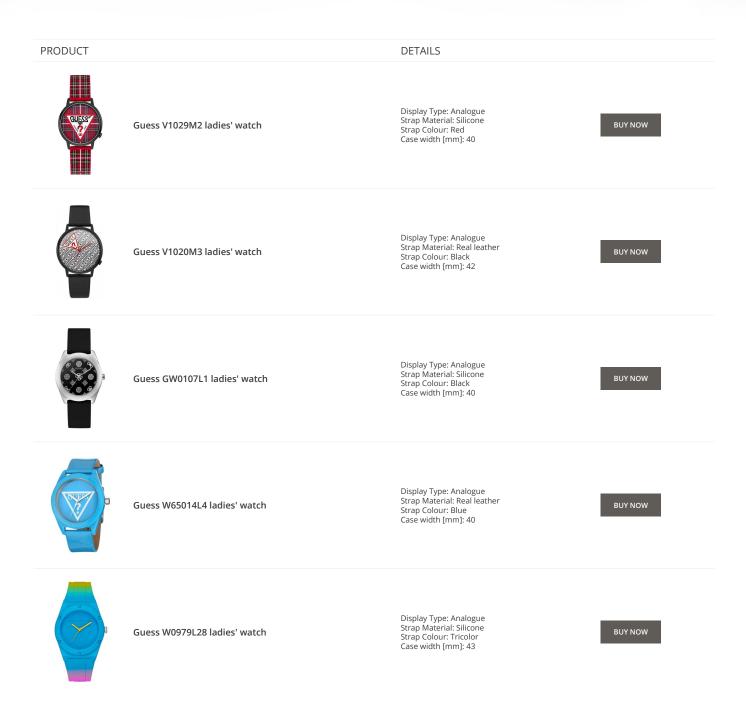

#### PRODUCT

Guess Y06009L7 ladies' watch

Display Type: Analogue Strap Material: Stainless steel Strap Colour: Pink Case width [mm]: 36

DETAILS

**BUY NOW** 

Guess X85009G1S ladies' watch

Display Type: Analogue Strap Material: Ceramics Strap Colour: White Case width [mm]: 44