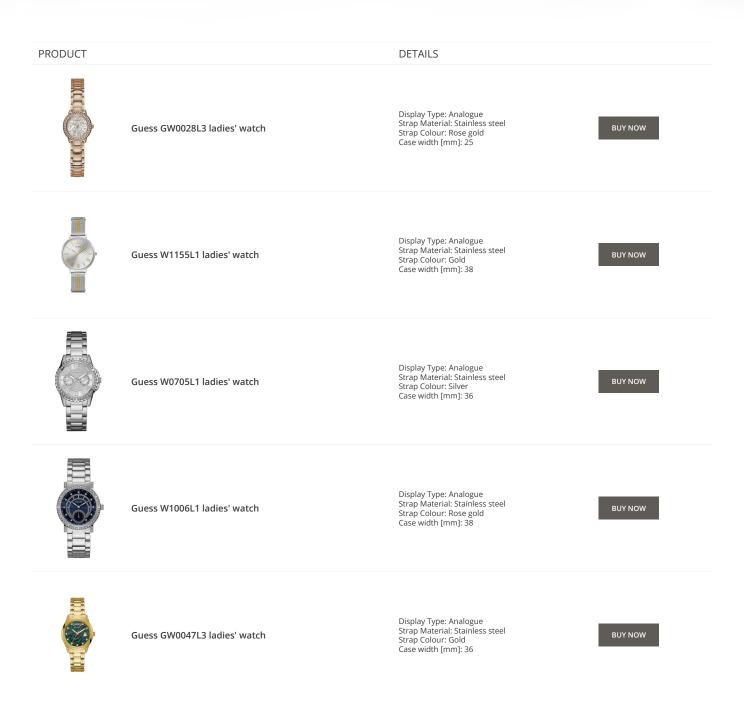

#### PRODUCT

Guess Y06009L7 ladies' watch

Display Type: Analogue Strap Material: Stainless steel Strap Colour: Pink Case width [mm]: 36

DETAILS

**BUY NOW** 

Guess X85009G1S ladies' watch

Display Type: Analogue Strap Material: Ceramics Strap Colour: White Case width [mm]: 44