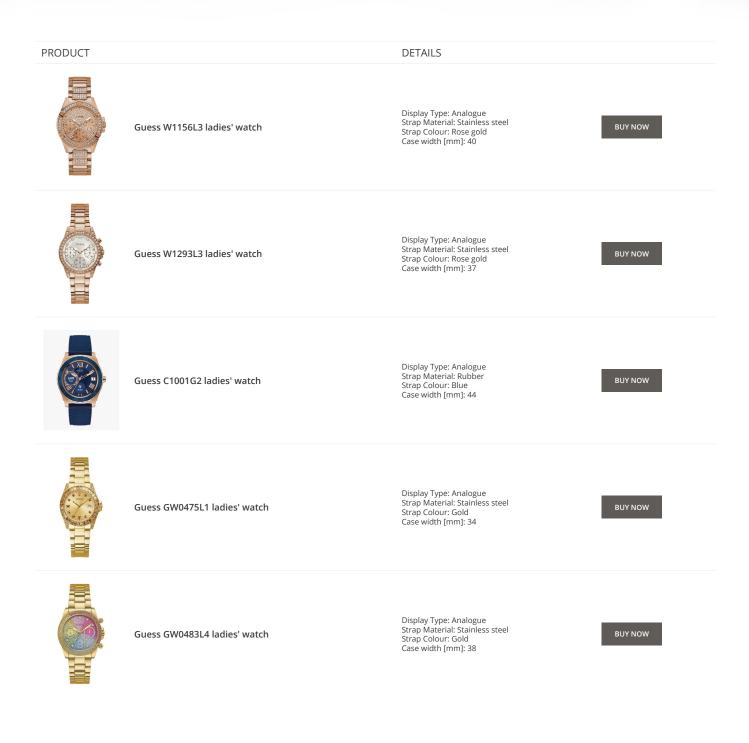

#### PRODUCT

Guess Y06009L7 ladies' watch

Display Type: Analogue Strap Material: Stainless steel Strap Colour: Pink Case width [mm]: 36

DETAILS

**BUY NOW** 

Guess X85009G1S ladies' watch

Display Type: Analogue Strap Material: Ceramics Strap Colour: White Case width [mm]: 44