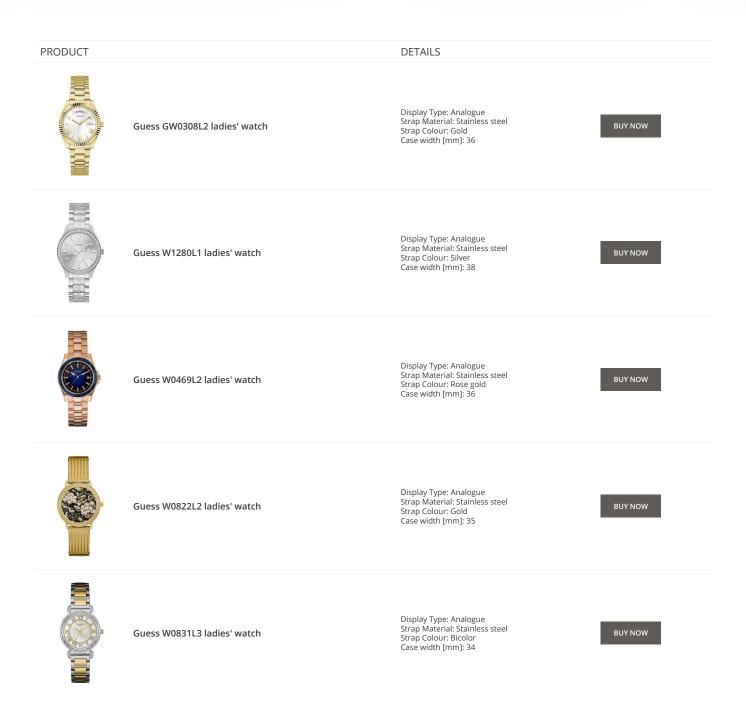

#### PRODUCT

Guess Y06009L7 ladies' watch

Display Type: Analogue Strap Material: Stainless steel Strap Colour: Pink Case width [mm]: 36

DETAILS

**BUY NOW** 

Guess X85009G1S ladies' watch

Display Type: Analogue Strap Material: Ceramics Strap Colour: White Case width [mm]: 44