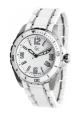

#### PRODUCT

Guess Y06009L7 ladies' watch

Display Type: Analogue Strap Material: Stainless steel Strap Colour: Pink Case width [mm]: 36

DETAILS

**BUY NOW** 

Guess X85009G1S ladies' watch

Display Type: Analogue Strap Material: Ceramics Strap Colour: White Case width [mm]: 44