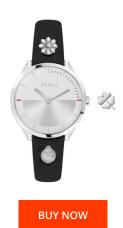

## Furla ladies' watch R4251112507 Specifications

This document contains all the specifications for the Furla R4251112507 ladies' watch. We at the DIALANDO<sup>®</sup> watch store offer a large selection of authentic watches from the best watch brands in the world.

| MATERIAL & COLOUR    |               |
|----------------------|---------------|
| Strap Material       | Real leather  |
| Strap Colour         | Black         |
| Colour of the dial   | Silver        |
| Glass                | Mineral glass |
|                      |               |
| DETAILS              |               |
| <b>DETAILS</b> Clasp | Buckle        |