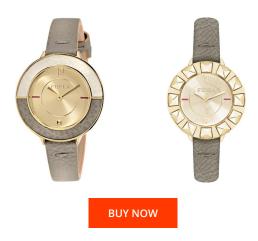

| PRODUCT INFORMATION            |                              | MATERIAL & COLOUR       |                 |
|--------------------------------|------------------------------|-------------------------|-----------------|
| EAN                            | 8033288774648                | Strap Material          | Real leather    |
| Gender                         | Ladies                       | Strap Colour            | Grey            |
| Warranty [years]               | 2                            | Colour of the dial      | Gold            |
|                                |                              | Glass                   | Mineral glass   |
|                                |                              |                         |                 |
|                                |                              |                         |                 |
| PRODUCT EXECUTION              |                              | DETAILS                 |                 |
| PRODUCT EXECUTION Display Type | Analogue                     | <b>DETAILS</b><br>Clasp | Buckle          |
|                                | Analogue<br>Quartz (Battery) |                         | Buckle<br>5 ATM |
| Display Type                   | <u> </u>                     | Clasp                   |                 |
| Display Type                   | <u> </u>                     | Clasp                   |                 |
| Display Type<br>Movement type  | <u> </u>                     | Clasp                   |                 |