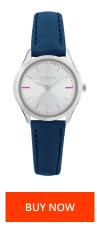

| PRODUCT INFORMATION           |                              | MATERIAL & COLOUR       |                 |
|-------------------------------|------------------------------|-------------------------|-----------------|
| EAN                           | 8033288733645                | Strap Material          | Real leather    |
| Gender                        | Ladies                       | Strap Colour            | Blue            |
| Warranty [years]              | 2                            | Colour of the dial      | White           |
|                               |                              | Glass                   | Mineral glass   |
| PRODUCT EXECUTION             |                              | DETAILS                 |                 |
| PRODUCT EXECUTION             |                              | DETAILS                 |                 |
| PRODUCT EXECUTIONDisplay Type | Analogue                     | <b>DETAILS</b><br>Clasp | Buckle          |
|                               | Analogue<br>Quartz (Battery) |                         | Buckle<br>5 ATM |
| Display Type                  | 5                            | Clasp                   |                 |