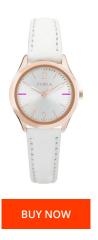

## Furla ladies' watch R4251101505 Specifications

This document contains all the specifications for the Furla R4251101505 ladies' watch. We at the DIALANDO® watch store offer a large selection of authentic watches from the best watch brands in the world.

| MATERIAL & COLOUR    |               |
|----------------------|---------------|
| Strap Material       | Real leather  |
| Strap Colour         | White         |
| Colour of the dial   | White         |
| Glass                | Mineral glass |
|                      |               |
| DETAILS              |               |
| <b>DETAILS</b> Clasp | Buckle        |