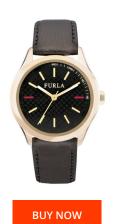

## Furla ladies' watch R4251101501 Specifications

This document contains all the specifications for the Furla R4251101501 ladies' watch. We at the DIALANDO® watch store offer a large selection of authentic watches from the best watch brands in the world.

| MATERIAL & COLOUR  |                 |
|--------------------|-----------------|
| Strap Material     | Real leather    |
| Strap Colour       | Grey            |
| Case Material      | Stainless steel |
| Case Colour        | Gold            |
| Case Surface       | Polished        |
| Colour of the dial | Grey            |
| Glass              | Mineral glass   |
| DETAILS            |                 |
| Clasp              | Pin buckle      |
| Water resistant    | 3 ATM           |