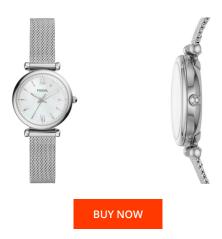

| PRODUCT INFORMATION |               |  |
|---------------------|---------------|--|
| EAN                 | 4013496002454 |  |
| Gender              | Ladies        |  |
| Brand               | Fossil        |  |
| Collection          | Carlie        |  |
| Warranty [years]    | 2             |  |

| MATERIAL & COLOUR  |                 |
|--------------------|-----------------|
| Strap Material     | Stainless steel |
| Strap Colour       | Silver          |
| Case Material      | Stainless steel |
| Case Colour        | Silver          |
| Case Surface       | Polished        |
| Colour of the dial | Mother of pearl |
| Glass              | Mineral glass   |
|                    |                 |
| DETAILS            |                 |
| Clasp              | Pin buckle      |

5 ATM

| Water | resistant |  |
|-------|-----------|--|

| Movement type                    | Quartz (Battery) |
|----------------------------------|------------------|
| Movement Name                    | VJ21B            |
| MEASURES                         |                  |
| Case width [mm]                  | 29               |
| Case thickness [mm]              | 7                |
| Lug width [mm]                   | 12               |
| Max. wrist<br>circumference [mm] | 175              |