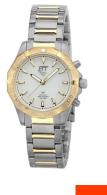

## ETT (Eco Tech Time) ladies' watch ELT-11360-15M Specifications

**BUY NOW** 

This document contains all the specifications for the ETT Eco Tech Time Alaska ELT-11360-15M ladies' watch. We at the DIALANDO® watch store offer a large selection of authentic watches from the best watch brands in the world.

| MATERIAL & COLOUR  |               |
|--------------------|---------------|
| Strap Material     | Titanium      |
| Strap Colour       | Gold / Grey   |
| Case Material      | Titanium      |
| Case Colour        | Grey / Gold   |
| Case Surface       | Matted        |
| Colour of the dial | White         |
| Glass              | Mineral glass |
|                    |               |
| DETAILS            |               |
| D                  | er i          |

| DETAILS         |                                   |
|-----------------|-----------------------------------|
| Bezel           | Fixed                             |
| Case Bottom     | Titanium bottom (pressed)         |
| Clasp           | Folding clasp                     |
| Lighting        | Luminous hands / Luminous indexes |
| Water resistant | 5 ATM                             |