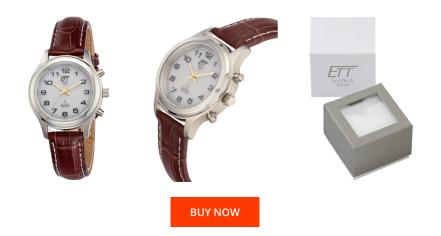

## ETT (Eco Tech Time) ladies' watch ELS-11334-61L Specifications

This document contains all the specifications for the ETT Eco Tech Time Basic ELS-11334-61L ladies' watch. We at the DIALANDO<sup>®</sup> watch store offer a large selection of authentic watches from the best watch brands in the world. https://www.dialando.mt/

> MATERIAL & COLOUR Strap Material

| PRODUCT INFORMATION |                     |
|---------------------|---------------------|
| EAN                 | 4260411159476       |
| Gender              | Ladies              |
| Brand               | ETT (Eco Tech Time) |
| Collection          | Basic               |
| Warranty [years]    | 2                   |

| Strap Colour                  | Brown                                          |
|-------------------------------|------------------------------------------------|
| Case Material                 | Stainless steel                                |
| Case Colour                   | Silver                                         |
| Case Surface                  | Polished / Matted                              |
| Colour of the dial            | Grey                                           |
| Glass                         | Mineral glass                                  |
| DETAILS                       |                                                |
| DETAILS                       |                                                |
| Bezel                         | Fixed                                          |
|                               | Fixed<br>Stainless steel bottom (screwed)      |
| Bezel                         |                                                |
| Bezel<br>Case Bottom          | Stainless steel bottom (screwed)               |
| Bezel<br>Case Bottom<br>Clasp | Stainless steel bottom (screwed)<br>Pin buckle |

Real leather

| PRODUCT EXECUTION |                                                      |
|-------------------|------------------------------------------------------|
| Display Type      | Analogue                                             |
| Movement type     | Quartz (Solar)                                       |
| Movement Name     | Empfang des Signals DCF 77 (Mainflingen / W328 / DE) |
| Functions         | Hour / Second / Minute / Radio controlled clock      |