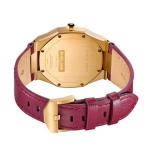

| PRODUCT EXECUTION   |                  |
|---------------------|------------------|
| Display Type        | Analogue         |
| Movement type       | Quartz (Battery) |
| Movement Name       | Japan Movement   |
| Functions           | Hour / Minute    |
|                     |                  |
| MEASURES            |                  |
| WILAJORLJ           |                  |
| Case width [mm]     | 38               |
| Case thickness [mm] | 7                |
| Lug width [mm]      | 24               |
| Max. wrist          | 195              |
| circumference [mm]  |                  |

| MATERIAL & COLOUR  |                                  |  |
|--------------------|----------------------------------|--|
| Strap Material     | Real leather                     |  |
| Strap Colour       | Red                              |  |
| Case Material      | Stainless steel                  |  |
| Case Colour        | Gold                             |  |
| Case Surface       | Polished / Matted                |  |
| Colour of the dial | Cream                            |  |
| Glass              | Mineral glass                    |  |
| DETAILS            |                                  |  |
| Bezel              | Fixed                            |  |
| Case Bottom        | Stainless steel bottom (screwed) |  |
| Clasp              | Pin buckle                       |  |
| Water resistant    | 5 ATM                            |  |