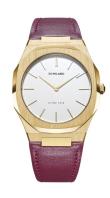

## D1 Milano ladies' watch UTLL03 Specifications

Beispielbo

**BUY NOW** 

This document contains all the specifications for the D1 Milano Ultra Thin UTLL03 ladies' watch. We at the DIALANDO® watch store offer a large selection of authentic watches from the best watch brands in the world.

| MATERIAL & COLOUR  |                                  |  |
|--------------------|----------------------------------|--|
| Strap Material     | Real leather                     |  |
| Strap Colour       | Red                              |  |
| Case Material      | Stainless steel                  |  |
| Case Colour        | Gold                             |  |
| Case Surface       | Polished / Matted                |  |
| Colour of the dial | Cream                            |  |
| Glass              | Mineral glass                    |  |
| DETAILS            |                                  |  |
| Bezel              | Fixed                            |  |
| Case Bottom        | Stainless steel bottom (screwed) |  |
| Clasp              | Pin buckle                       |  |
| Water resistant    | 5 ATM                            |  |