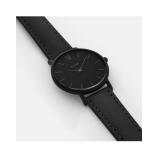

## Cluse ladies' watch CL30008 Specifications

**BUY NOW** 

This document contains all the specifications for the Cluse CL30008 ladies' watch. We at the DIALANDO® watch store offer a large selection of authentic watches from the best watch brands in the world.

| MATERIAL & COLOUR  |               |
|--------------------|---------------|
| Strap Material     | Real leather  |
| Strap Colour       | Black         |
| Case Colour        | Black         |
| Colour of the dial | Black         |
| Glass              | Mineral glass |
| DETAILS            |               |
| Clasp              | Strap Buckle  |
| Water resistant    | 3 ATM         |