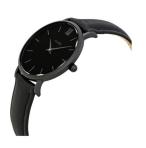

## Cluse ladies' watch CL30008 Specifications

**BUY NOW** 

This document contains all the specifications for the Cluse CL30008 ladies' watch. We at the DIALANDO® watch store offer a large selection of authentic watches from the best watch brands in the world.

| MATERIAL & COLOUR  |               |
|--------------------|---------------|
| Strap Material     | Real leather  |
| Strap Colour       | Black         |
| Case Colour        | Black         |
| Colour of the dial | Black         |
| Glass              | Mineral glass |
| DETAILS            |               |
| Clasp              | Strap Buckle  |
| Water resistant    | 3 ATM         |