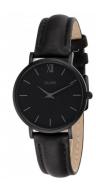

## Cluse ladies' watch CL30008 Specifications

**BUY NOW** 

This document contains all the specifications for the Cluse CL30008 ladies' watch. We at the DIALANDO® watch store offer a large selection of authentic watches from the best watch brands in the world.

| MATERIAL & COLOUR  |               |
|--------------------|---------------|
| Strap Material     | Real leather  |
| Strap Colour       | Black         |
| Case Colour        | Black         |
| Colour of the dial | Black         |
| Glass              | Mineral glass |
| DETAILS            |               |
| Clasp              | Strap Buckle  |
| Water resistant    | 3 ATM         |