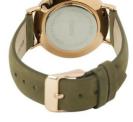

## Cluse ladies' watch CL18023 Specifications

**BUY NOW** 

This document contains all the specifications for the Cluse CL18023 ladies' watch. We at the DIALANDO® watch store offer a large selection of authentic watches from the best watch brands in the world.

https://www.dialando.mt/

| PRODUCT INFORMATION |                  |
|---------------------|------------------|
| EAN                 | 8718924592700    |
| Gender              | Ladies           |
| Brand               | Cluse            |
| Collection          | Park Hill II Mid |
| Warranty [years]    | 2                |
| PRODUCT EXECUTION   |                  |
| Display Type        | Analogue         |
| Movement type       | Quartz (Battery) |
| MEASURES            |                  |
| Case width [mm]     | 38               |

| MATERIAL & COLOUR  |               |
|--------------------|---------------|
| Strap Material     | Real leather  |
| Strap Colour       | Green         |
| Colour of the dial | White         |
| Glass              | Mineral glass |
| DETAILS            |               |
| Numerals           | Index marks   |
| Water resistant    | 3 ATM         |