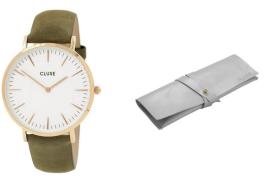

## Cluse ladies' watch CL18023 Specifications

**BUY NOW** 

This document contains all the specifications for the Cluse CL18023 ladies' watch. We at the DIALANDO® watch store offer a large selection of authentic watches from the best watch brands in the world.

https://www.dialando.mt/

| PRODUCT INFORMATION |                  |
|---------------------|------------------|
| EAN                 | 8718924592700    |
| Gender              | Ladies           |
| Brand               | Cluse            |
| Collection          | Park Hill II Mid |
| Warranty [years]    | 2                |
| PRODUCT EXECUTION   |                  |
| Display Type        | Analogue         |
| Movement type       | Quartz (Battery) |
| MEASURES            |                  |
| Case width [mm]     | 38               |

| MATERIAL & COLOUR  |               |
|--------------------|---------------|
| Strap Material     | Real leather  |
| Strap Colour       | Green         |
| Colour of the dial | White         |
| Glass              | Mineral glass |
| DETAILS            |               |
| Numerals           | Index marks   |
| Water resistant    | 3 ATM         |