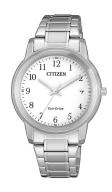

## Citizen ladies' watch FE6011-81A Specifications

**BUY NOW** 

This document contains all the specifications for the Citizen FE6011-81A ladies' watch. We at the DIALANDO® watch store offer a large selection of authentic watches from the best watch brands in the world.

| MATERIAL & COLOUR  |                   |
|--------------------|-------------------|
| Strap Material     | Stainless steel   |
| Strap Colour       | Silver            |
| Case Material      | Stainless steel   |
| Case Colour        | Silver            |
| Case Surface       | Polished / Matted |
| Colour of the dial | White             |
| Glass              | Mineral glass     |
|                    |                   |
| DETAILS            |                   |

| DETAILS         |                                  |
|-----------------|----------------------------------|
| Bezel           | Fixed                            |
| Case Bottom     | Stainless steel bottom (pressed) |
| Clasp           | Folding clasp                    |
| Lighting        | Luminous hands                   |
| Water resistant | 5 ATM                            |