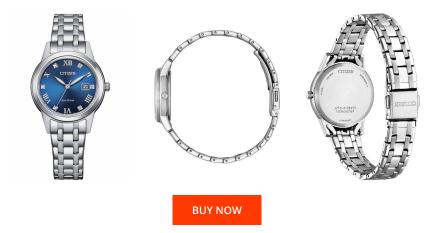

## **DIALANDO**<sup>®</sup>

Citizen ladies' watch FE1240-81L Specifications

This document contains all the specifications for the Citizen Eco-Drive Elegance FE1240-81L ladies' watch. We at the DIALANDO<sup>®</sup> watch store offer a large selection of authentic watches from the best watch brands in the world. https://www.dialando.mt/

| PRODUCT INFORMATION |                | MATERIAL & COLOUR  |                 |
|---------------------|----------------|--------------------|-----------------|
| EAN                 | 4974374311764  | Strap Material     | Stainless steel |
| Gender              | Ladies         | Strap Colour       | Silver          |
| Warranty [years]    | 2              | Colour of the dial | Blue            |
|                     |                | Glass              | Mineral glass   |
|                     |                |                    |                 |
| PRODUCT EXECUTION   |                | DETAILS            |                 |
| Display Type        | Analogue       | Clasp              | Folding clasp   |
| Movement type       | Quartz (Solar) | Water resistant    | 3 ATM           |
|                     |                |                    |                 |
| MEASURES            |                |                    |                 |
| Case width [mm]     | 30             |                    |                 |
| Case width [mm]     | 50             |                    |                 |