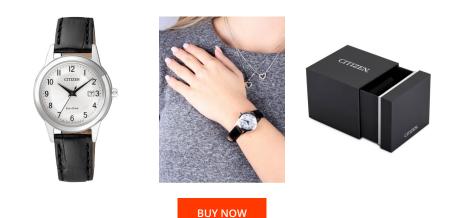

## Citizen ladies' watch FE1081-08A Specifications

This document contains all the specifications for the Citizen Eco-Drive FE1081-08A ladies' watch. We at the DIALANDO<sup>®</sup> watch store offer a large selection of authentic watches from the best watch brands in the world. https://www.dialando.mt/

| MATERIAL & COLOUR    |                                  |
|----------------------|----------------------------------|
| Strap Material       | Real leather                     |
| Strap Colour         | Black                            |
| Case Material        | Stainless steel                  |
| Case Colour          | Silver                           |
| Case Surface         | Polished / Matted                |
| Colour of the dial   | Silver                           |
| Glass                | Mineral glass                    |
| DETAILS              |                                  |
| Bezel                | Fixed                            |
|                      | 1.000                            |
| Case Bottom          | Stainless steel bottom (pressed) |
| Case Bottom<br>Clasp |                                  |

| PRODUCT EXECUTION |                               |
|-------------------|-------------------------------|
| Display Type      | Analogue                      |
| Movement type     | Quartz (Solar)                |
| Movement Name     | Citizen / J710                |
| Functions         | Hour / Second / Minute / Date |
| MEASURES          |                               |