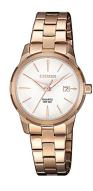

## Citizen ladies' watch EU6073-53A Specifications

**BUY NOW** 

This document contains all the specifications for the Citizen EU6073-53A ladies' watch. We at the DIALANDO® watch store offer a large selection of authentic watches from the best watch brands in the world.

| MATERIAL & COLOUR  |                                  |
|--------------------|----------------------------------|
| Strap Material     | Stainless steel                  |
| Strap Colour       | Silver / Rose gold               |
| Case Material      | Stainless steel                  |
| Case Colour        | Silver / Rose gold               |
| Case Surface       | Polished / Matted                |
| Colour of the dial | White                            |
| Glass              | Mineral glass                    |
| DETAILS            |                                  |
| Bezel              | Fixed                            |
| Case Bottom        | Stainless steel bottom (pressed) |
| Clasp              | Folding clasp                    |
| Water resistant    | 5 ATM                            |