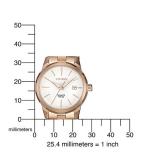

| PRODUCT EXECUTION             |                               |
|-------------------------------|-------------------------------|
| Display Type                  | Analogue                      |
| Movement type                 | Quartz (Battery)              |
| Movement Name                 | Citizen / G011                |
| Functions                     | Hour / Second / Minute / Date |
|                               |                               |
| MEASURES                      |                               |
| Case width [mm]               | 28                            |
| Case thickness [mm]           | 8                             |
| Lug width [mm]                | 14                            |
| Max. wrist circumference [mm] | 180                           |