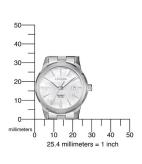

| PRODUCT EXECUTION             |                               |
|-------------------------------|-------------------------------|
| Display Type                  | Analogue                      |
| Movement type                 | Quartz (Battery)              |
| Movement Name                 | G011 / Citizen                |
| Functions                     | Minute / Date / Hour / Second |
|                               |                               |
| MEASURES                      |                               |
| Case width [mm]               | 28                            |
| Case thickness [mm]           | 8                             |
| Lug width [mm]                | 14                            |
| Max. wrist circumference [mm] | 180                           |