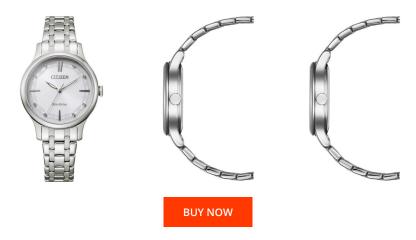

## Citizen ladies' watch EM0890-85A Specifications

This document contains all the specifications for the Citizen EM0890-85A ladies' watch. We at the DIALANDO® watch store offer a large selection of authentic watches from the best watch brands in the world.

| MATERIAL & COLOUR  |                                        |
|--------------------|----------------------------------------|
| Strap Material     | Stainless steel                        |
| Strap Colour       | Silver                                 |
| Case Material      | Stainless steel                        |
| Case Colour        | Silver                                 |
| Case Surface       | Polished                               |
| Colour of the dial | Silver                                 |
| Glass              | Hardened glass / Mineral glass         |
| DET.U.S.           |                                        |
| DETAILS            |                                        |
| Bezel              | Fixed                                  |
|                    | Fixed Pressed / Stainless steel bottom |
| Bezel              |                                        |