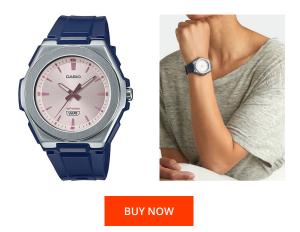

## Casio ladies' watch LWA-300H-2EVEF Specifications

This document contains all the specifications for the Casio Collection LWA-300H-2EVEF ladies' watch. We at the DIALANDO<sup>®</sup> watch store offer a large selection of authentic watches from the best watch brands in the world. https://www.dialando.mt/

| PRODUCT INFORMATION |                    | MATERIAL & COLOUR  |                         |
|---------------------|--------------------|--------------------|-------------------------|
| EAN                 | 4549526299261      | Strap Material     | Resin                   |
| Gender              | Ladies             | Strap Colour       | Blue                    |
| Warranty [years]    | Case Colour Silver | Case Material      | Resin / Stainless steel |
|                     |                    | Case Colour        | Silver                  |
|                     |                    | Polished / Matted  |                         |
|                     |                    | Colour of the dial | Pink                    |
|                     |                    | Glass              | Acrylic glass           |
|                     |                    |                    |                         |