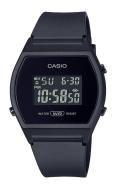

## Casio ladies' watch LW-204-1BEF Specifications

**BUY NOW** 

This document contains all the specifications for the Casio Collection LW-204-1BEF ladies' watch. We at the DIALANDO® watch store offer a large selection of authentic watches from the best watch brands in the world.

| District                                                                                        |
|-------------------------------------------------------------------------------------------------|
| Digital                                                                                         |
| Quartz (Battery)                                                                                |
| Hour / 12-24 Hour format / Minute / Alarm / Second<br>/ Automatic calendar / Timer / Date / Day |
|                                                                                                 |
|                                                                                                 |

| MATERIAL & COLOUR  |                     |
|--------------------|---------------------|
| Strap Material     | Resin               |
| Strap Colour       | Black               |
| Case Material      | Resin               |
| Case Colour        | Black               |
| Case Surface       | Matted              |
| Colour of the dial | Black               |
|                    |                     |
| Glass              | Acrylic glass       |
| Glass              | Acrylic glass       |
|                    | Acrylic glass Fixed |
| DETAILS            |                     |
| DETAILS<br>Bezel   | Fixed               |

PRODUCT EXECUTION

35

9

Display Type

Functions

MEASURES

Case width [mm]

Case thickness [mm]