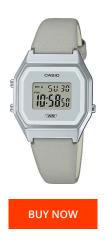

## Casio ladies' watch LA680WEL-8EF Specifications

This document contains all the specifications for the Casio LA680WEL-8EF ladies' watch. We at the DIALANDO® watch store offer a large selection of authentic watches from the best watch brands in the world.

| MATERIAL & COLOUR  |               |
|--------------------|---------------|
| Strap Material     | Real leather  |
| Strap Colour       | Grey          |
| Colour of the dial | Grey          |
| Glass              | Acrylic glass |
| DETAILS            |               |
| Clasp              | Buckle        |
| Water resistant    | 3 ATM         |