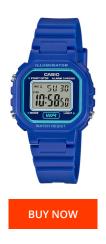

## Casio ladies' watch LA-20WH-2ADF Specifications

This document contains all the specifications for the Casio LA-20WH-2ADF ladies' watch. We at the DIALANDO® watch store offer a large selection of authentic watches from the best watch brands in the world.

| MATERIAL & COLOUR    |               |
|----------------------|---------------|
| Strap Material       | Resin         |
| Strap Colour         | Blue          |
| Colour of the dial   | Grey          |
| Glass                | Mineral glass |
|                      |               |
| DETAILS              |               |
| <b>DETAILS</b> Clasp | Buckle        |