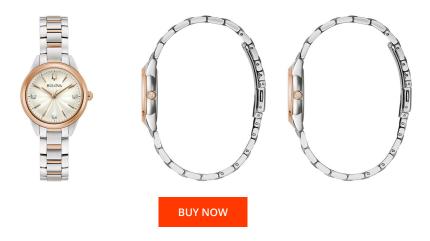

## Bulova ladies' watch 98P200 Specifications

This document contains all the specifications for the Bulova Sutton 98P200 ladies' watch. We at the DIALANDO® watch store offer a large selection of authentic watches from the best watch brands in the world.

| MATERIAL & COLOUR  |                                  |
|--------------------|----------------------------------|
| Strap Material     | Stainless steel                  |
| Strap Colour       | Rose gold / Silver               |
| Case Material      | Stainless steel                  |
| Case Colour        | Rose gold / Silver               |
| Case Surface       | Polished / Matted                |
| Colour of the dial | Silver                           |
| Glass              | Mineral glass / Hardened glass   |
| DETAILS            |                                  |
| Bezel              | Fixed                            |
| Case Bottom        | Pressed / Stainless steel bottom |
| Clasp              | Folding clasp                    |
| Water resistant    | 3 ATM                            |