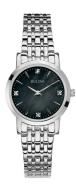

## Bulova ladies' watch 96P148 Specifications

**BUY NOW** 

This document contains all the specifications for the Bulova Klassik 96P148 ladies' watch. We at the DIALANDO® watch store offer a large selection of authentic watches from the best watch brands in the world.

| MATERIAL & COLOUR  |                                  |
|--------------------|----------------------------------|
| Strap Material     | Stainless steel                  |
| Strap Colour       | Silver                           |
| Case Material      | Stainless steel                  |
| Case Colour        | Silver                           |
| Case Surface       | Polished / Matted                |
| Colour of the dial | Black                            |
| Stone type         | Diamonds                         |
| Glass              | Sapphire glass                   |
|                    |                                  |
| DETAILS            |                                  |
| Bezel              | Fixed                            |
| Case Bottom        | Stainless steel bottom (pressed) |
| Clasp              | Folding clasp                    |
| Water resistant    | 3 ATM                            |
|                    |                                  |