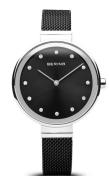

## Bering ladies' watch 12034-102 Specifications

**BUY NOW** 

This document contains all the specifications for the Bering Classic 12034-102 ladies' watch. We at the <code>DIALANDO®</code> watch store offer a large selection of authentic watches from the best watch brands in the world.

https://www.dialando.mt/

| PRODUCT INFORMATION |                    |
|---------------------|--------------------|
| EAN                 | 4894041206028      |
| Gender              | Ladies             |
| Brand               | Bering             |
| Collection          | Classic Damen 34mm |
| Warranty [years]    | 2                  |

| PRODUCT EXECUTION |                  |
|-------------------|------------------|
| Display Type      | Analogue         |
| Movement type     | Quartz (Battery) |
| Functions         | Hour / Minute    |

| MEASURES                      |    |
|-------------------------------|----|
| Case width [mm]               | 34 |
| Case thickness [mm]           | 7  |
| Lug width [mm]                | 12 |
| Max. wrist circumference [mm] | 20 |

| MATERIAL & COLOUR  |                 |
|--------------------|-----------------|
| Strap Material     | Stainless steel |
| Strap Colour       | Black           |
| Case Material      | Stainless steel |
| Case Colour        | Silver          |
| Case Surface       | Polished        |
| Colour of the dial | Grey            |
| Stone type         | Swarovski       |
| Glass              | Sapphire glass  |
|                    |                 |
| DETAILS            |                 |

| DETAILS         |                                  |
|-----------------|----------------------------------|
| Bezel           | Fixed                            |
| Case Bottom     | Stainless steel bottom (pressed) |
| Clasp           | Clip clasp                       |
| Water resistant | 3 ATM                            |