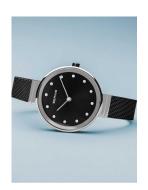

## Bering ladies' watch 12034-102 Specifications

**BUY NOW** 

This document contains all the specifications for the Bering Classic 12034-102 ladies' watch. We at the <code>DIALANDO®</code> watch store offer a large selection of authentic watches from the best watch brands in the world.

https://www.dialando.mt/

| PRODUCT INFORMATION |                    |
|---------------------|--------------------|
| EAN                 | 4894041206028      |
| Gender              | Ladies             |
| Brand               | Bering             |
| Collection          | Classic Damen 34mm |
| Warranty [years]    | 2                  |

| PRODUCT EXECUTION |                  |
|-------------------|------------------|
| Display Type      | Analogue         |
| Movement type     | Quartz (Battery) |
| Functions         | Hour / Minute    |

| MEASURES                      |    |
|-------------------------------|----|
| Case width [mm]               | 34 |
| Case thickness [mm]           | 7  |
| Lug width [mm]                | 12 |
| Max. wrist circumference [mm] | 20 |

| MATERIAL & COLOUR  |                 |
|--------------------|-----------------|
| Strap Material     | Stainless steel |
| Strap Colour       | Black           |
| Case Material      | Stainless steel |
| Case Colour        | Silver          |
| Case Surface       | Polished        |
| Colour of the dial | Grey            |
| Stone type         | Swarovski       |
| Glass              | Sapphire glass  |
|                    |                 |
| DETAILS            |                 |

| DETAILS         |                                  |
|-----------------|----------------------------------|
| Bezel           | Fixed                            |
| Case Bottom     | Stainless steel bottom (pressed) |
| Clasp           | Clip clasp                       |
| Water resistant | 3 ATM                            |