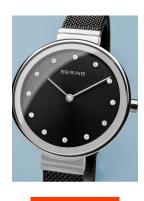

## Bering ladies' watch 12034-102 Specifications

**BUY NOW** 

This document contains all the specifications for the Bering Classic 12034-102 ladies' watch. We at the <code>DIALANDO®</code> watch store offer a large selection of authentic watches from the best watch brands in the world.

https://www.dialando.mt/

| PRODUCT INFORMATION |                    |
|---------------------|--------------------|
| EAN                 | 4894041206028      |
| Gender              | Ladies             |
| Brand               | Bering             |
| Collection          | Classic Damen 34mm |
| Warranty [years]    | 2                  |

| PRODUCT EXECUTION |                  |
|-------------------|------------------|
| Display Type      | Analogue         |
| Movement type     | Quartz (Battery) |
| Functions         | Hour / Minute    |

| MEASURES                      |    |
|-------------------------------|----|
| Case width [mm]               | 34 |
| Case thickness [mm]           | 7  |
| Lug width [mm]                | 12 |
| Max. wrist circumference [mm] | 20 |

| MATERIAL & COLOUR  |                 |
|--------------------|-----------------|
| Strap Material     | Stainless steel |
| Strap Colour       | Black           |
| Case Material      | Stainless steel |
| Case Colour        | Silver          |
| Case Surface       | Polished        |
| Colour of the dial | Grey            |
| Stone type         | Swarovski       |
| Glass              | Sapphire glass  |
|                    |                 |
| DETAILS            |                 |

| DETAILS         |                                  |
|-----------------|----------------------------------|
| Bezel           | Fixed                            |
| Case Bottom     | Stainless steel bottom (pressed) |
| Clasp           | Clip clasp                       |
| Water resistant | 3 ATM                            |