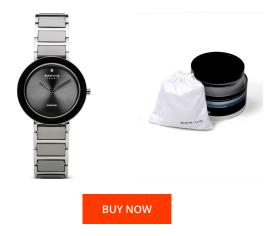

## Bering ladies' watch 11429-CHARITY2 Specifications

This document contains all the specifications for the Bering Classic 11429-CHARITY2 ladies' watch. We at the DIALANDO<sup>®</sup> watch store offer a large selection of authentic watches from the best watch brands in the world. https://www.dialando.mt/

| PRODUCT INFORMATI | NC               | MATERIAL & COLOUR  |                                          |
|-------------------|------------------|--------------------|------------------------------------------|
| EAN               | 4894041118208    | Strap Material     | Stainless steel / Ceramics               |
| Gender            | Ladies           | Strap Colour       | Grey / Silver                            |
| Warranty [years]  | 2                | Case Material      | Stainless steel                          |
|                   |                  | Case Colour        | Grey / Silver                            |
|                   |                  | Case Surface       | Polished                                 |
|                   |                  | Colour of the dial | Grey                                     |
|                   |                  | Glass              | Anti-reflective coating / Sapphire glass |
|                   |                  |                    |                                          |
| RODUCT EXECUTION  |                  | DETAILS            |                                          |
| Display Type      | Analogue         | Bezel              | Fixed                                    |
| lovement type     | Quartz (Battery) | Case Bottom        | Pressed / Stainless steel bottom         |
| Functions         | Hour / Minute    | Clasp              | Butterfly clasp                          |
|                   |                  | Water resistant    | 5 ATM                                    |
|                   |                  |                    |                                          |
| MEASURES          |                  |                    |                                          |