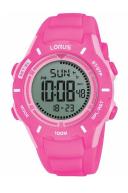

## Lorus kids' watch R2373MX9 Specifications

**BUY NOW** 

This document contains all the specifications for the Lorus R2373MX9 kids' watch. We at the DIALANDO® watch store offer a large selection of authentic watches from the best watch brands in the world.

https://www.dialando.mt/

| PRODUCT INFORMATION |                   |
|---------------------|-------------------|
| EAN                 | 4894138342585     |
| Gender              | Ladies / Children |
| Brand               | Lorus             |
| Collection          | Kids Digital      |
| Warranty [years]    | 2                 |

| PRODUCT EXECUTION |                                                        |
|-------------------|--------------------------------------------------------|
| Display Type      | Digital                                                |
| Movement type     | Quartz (Battery)                                       |
| Functions         | Minute / Date / Chronograph / Alarm / Hour /<br>Second |

| MEASURES                      |     |
|-------------------------------|-----|
| Case width [mm]               | 40  |
| Case thickness [mm]           | 15  |
| Lug width [mm]                | 23  |
| Max. wrist circumference [mm] | 190 |

| MATERIAL & COLOUR  |               |
|--------------------|---------------|
| Strap Material     | Silicone      |
| Strap Colour       | Pink          |
| Case Material      | Plastic       |
| Case Colour        | Pink          |
| Case Surface       | Matted        |
| Colour of the dial | Grey          |
| Glass              | Mineral glass |
|                    |               |
| DETAILS            |               |
|                    |               |

| DETAILS         |                                  |
|-----------------|----------------------------------|
| Bezel           | Fixed                            |
| Case Bottom     | Stainless steel bottom (screwed) |
| Clasp           | Pin buckle                       |
| Water resistant | 10 ATM                           |